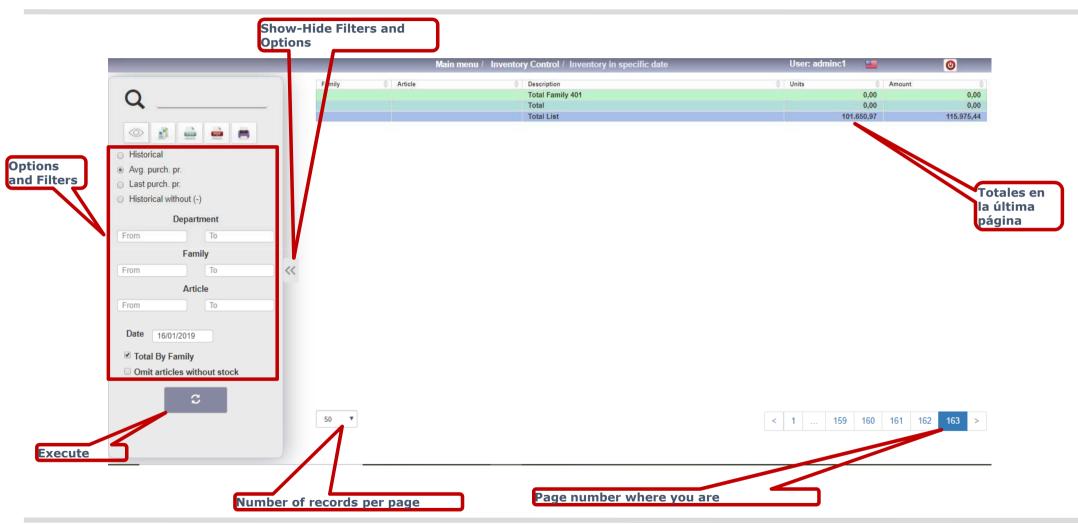

# **Basic Capacity Test**

Some basic rules

Increase or Cancel columns of the report we have on the screen