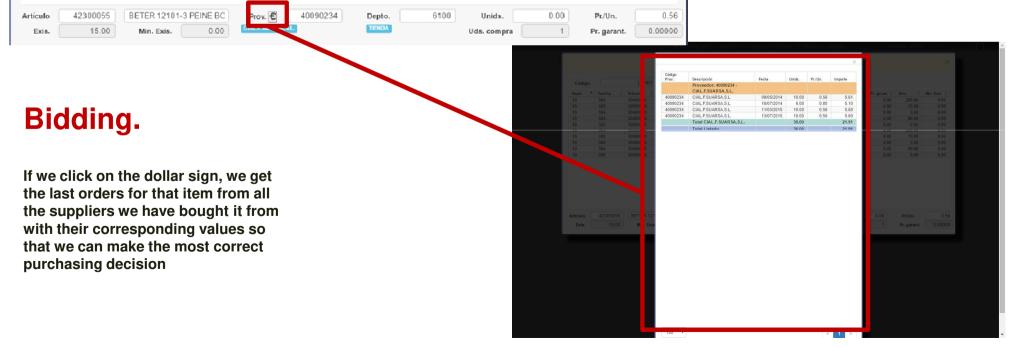

#### **Bidding.**

If we click on the dollar sign, we get the last orders for that item from all the suppliers we have bought it from with their corresponding values so that we can make the most correct purchasing decision