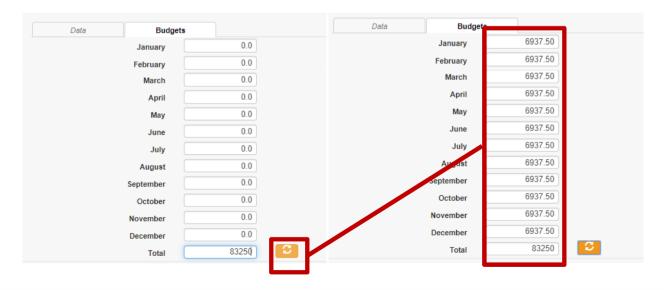

### **Masters**

|          |    |                       | 🛨 🕹 🕹         |                  |                   | 1          | 🚊 🧰 🛤        |
|----------|----|-----------------------|---------------|------------------|-------------------|------------|--------------|
| : insert |    | dit / d, supr: delete | Department    | Account expenses | Account providers | CAD income | CAD expenses |
|          | 20 | Gasoleo               | MANTENIMIENTO | 62880111         | 41090111          | 123        | 456          |
|          | 22 | Lavandería            | LAVANDERIA    | 62880222         | 41090222          | 123        | 456          |
|          | 80 | Suministro Agua       | MANTENIMIENTO | 62880111         | 41090111          | 123        | 456          |