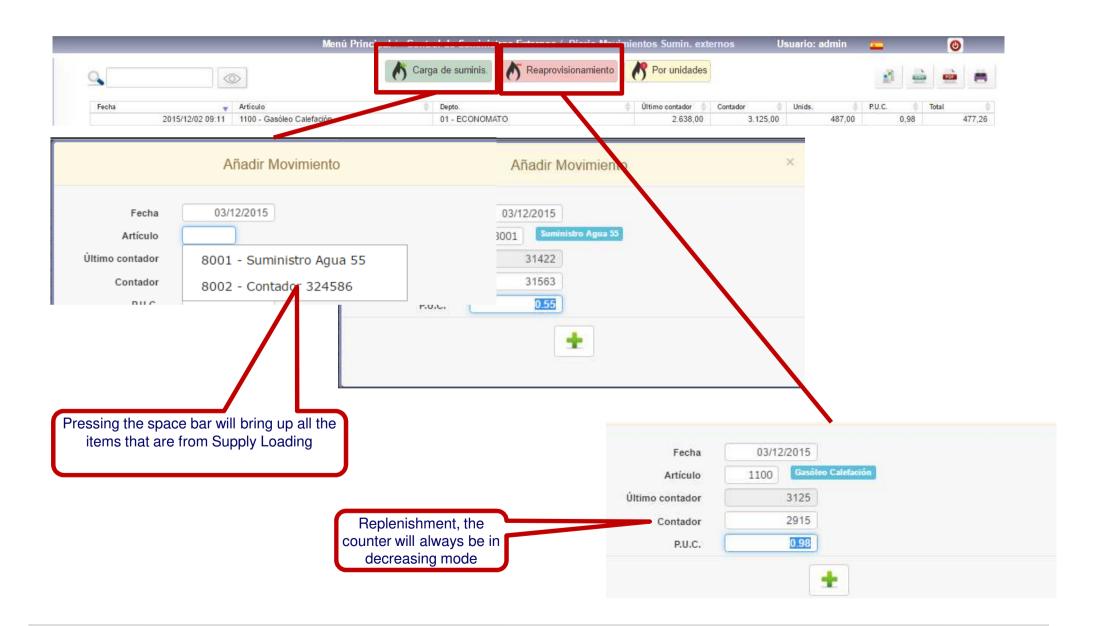

| 9        |                    | X      |                          | 2             |          |
|----------|--------------------|--------|--------------------------|---------------|----------|
| Código 🔺 | Descripción        | P.U.C. | Familia de Suministros 🍦 | Modo \$       | Contador |
| 1100     | Gasóleo Calefación | 0,98   | Gasoleo                  | Decrecimiento | 5000.00  |
| 5001     | Kilos ropa Sabanas | 0.65   | Lavanderia               | Unids.        | 0        |
| 8001     | Suministro Agua 55 | 0.55   | Suministro Agua          | Crecimiento   | 31422    |
| 8002     | Contador 324586    | 0.58   | Suministro Agua          | Crecimiento   | 13245    |