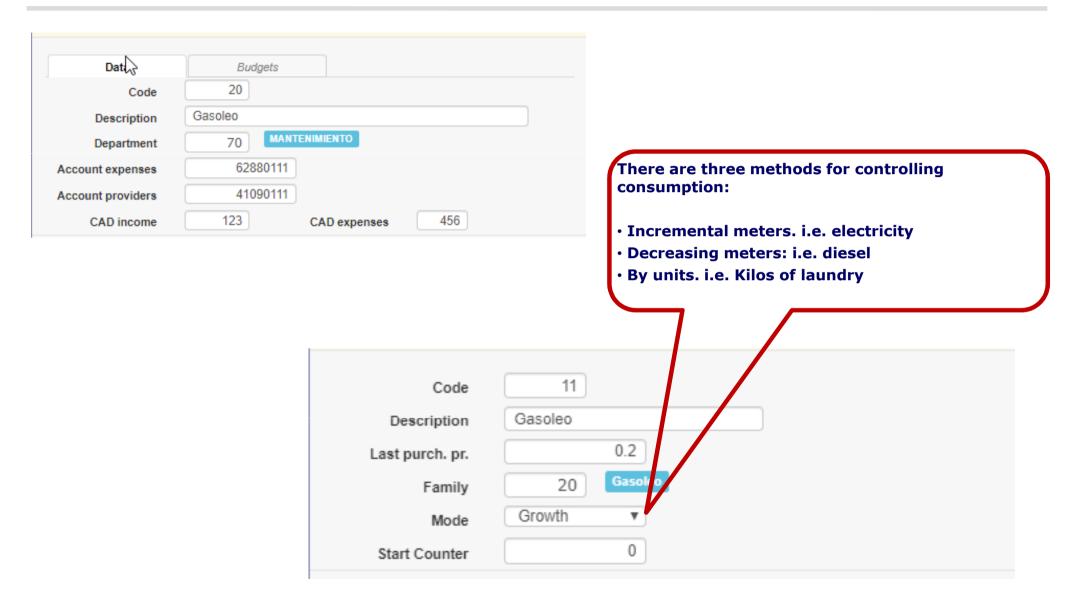

### **Masters**

|          |    |                       | 🛨 🕹 🕹         |                  |                   | 1          | 🚊 🧰 🛤        |
|----------|----|-----------------------|---------------|------------------|-------------------|------------|--------------|
| : insert |    | dit / d, supr: delete | Department    | Account expenses | Account providers | CAD income | CAD expenses |
|          | 20 | Gasoleo               | MANTENIMIENTO | 62880111         | 41090111          | 123        | 456          |
|          | 22 | Lavandería            | LAVANDERIA    | 62880222         | 41090222          | 123        | 456          |
|          | 80 | Suministro Agua       | MANTENIMIENTO | 62880111         | 41090111          | 123        | 456          |