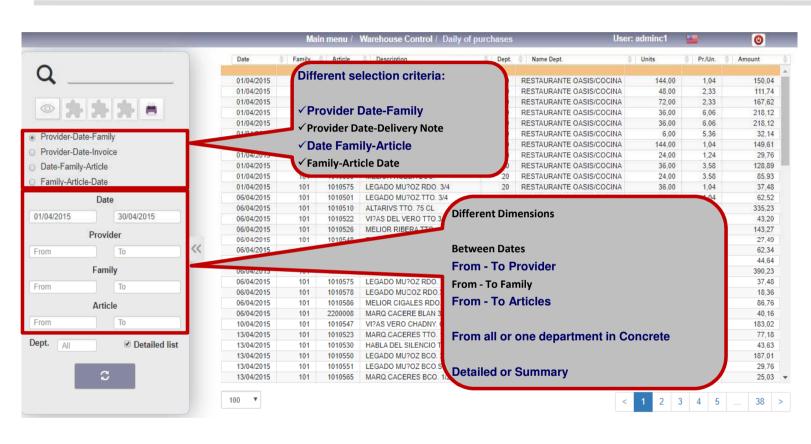

3.4. Daily of Purchases3.5. Daily of Transfers3.6. Daily of Consumptions3.7. Global Consumption per Department

December 2.019

Class One

To see what we have bought we can access the Daily of Purchases by different criteria:

- 1. What we have bought from a specific provider, between certain dates and for certain products.
- 2. What we have bought from a specific provider, between certain dates and ordered by delivery note between dates.
- 3. What we have bought from them between specific dates and for specific articles.
- 4. What specific articles have we bought between certain dates.
- This option is used to visualize the purchases of articles by different search criteria that we can select from the left side of the screen. Once you have selected the search criteria on the left side of the screen, you can narrow your search further by using the filters on the right side of the screen.