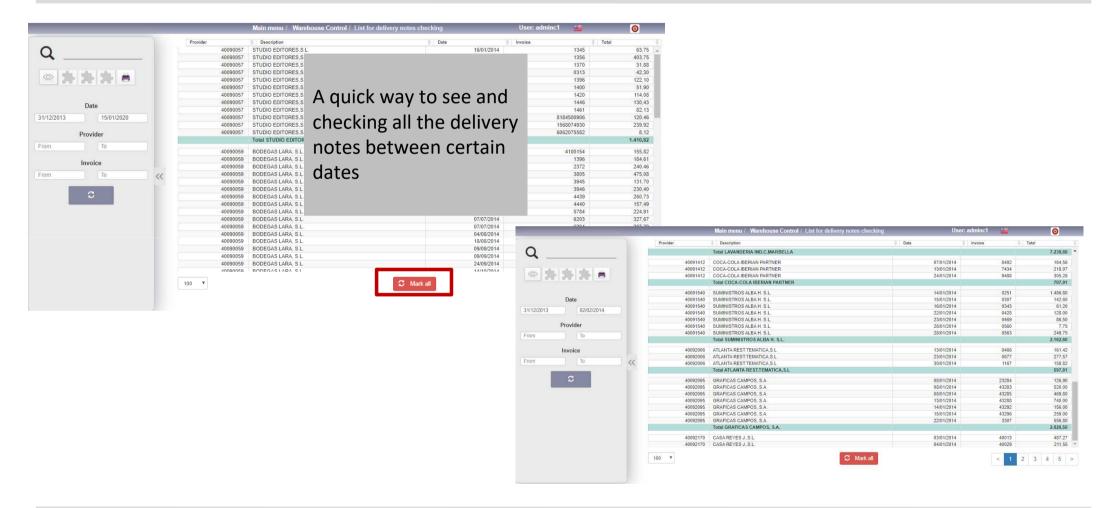

#### **3.B. List for delivery Notes Checking**

A quick way to see all those delivery notes that we have previously dotted between certain dates