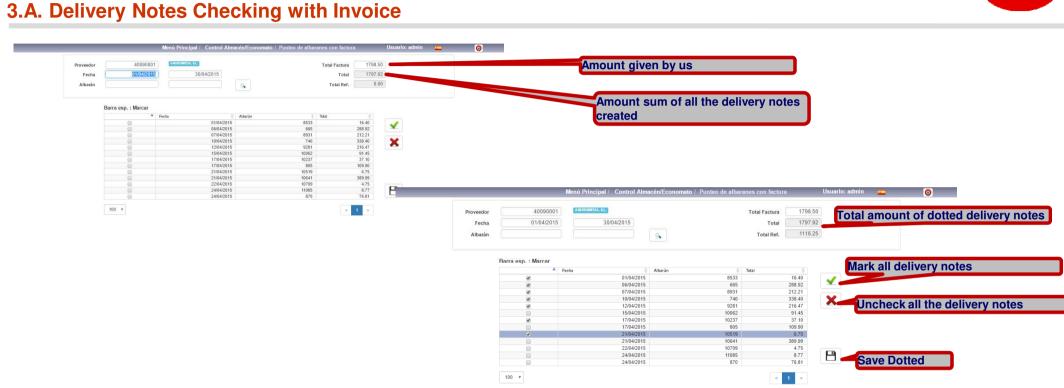

How do we relate the person who entered the goods to the person who is going to pay for them, that is, how do we relate the delivery notes to the invoices? With StarEcon it is very simple, there is a special option in which we can mark the different delivery notes and match them with an invoice, and at the same time leave them marked as already marked so that the next invoices cannot be given to us twice.

This option is used to mark the delivery notes with the invoices related to a certain supplier. To do this, we must enter the supplier code.

Once the delivery note has been located and accepted, we can view information about it. On the other hand, we must enter the date and delivery note limits, as well as the total of the invoice in the Invoice box.