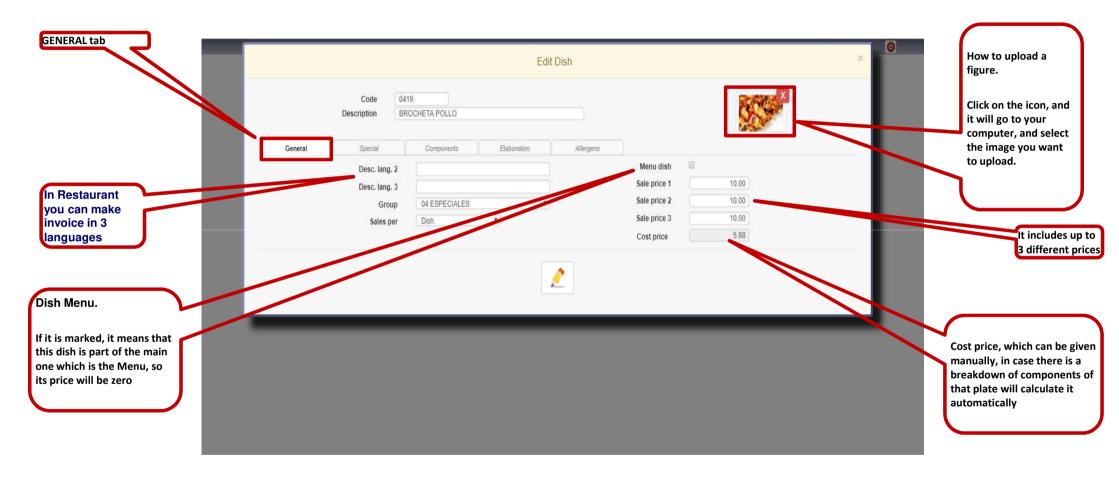

#### 5.1. Dishes Master File

A.5.

A.2.

As it is the most complete, we are going to use the usability of Warehouse where you will find the possibility of making Technical Cards (Recipes/Combined)

|             |                           | Main menu / Kitch | en Recipes - Comb | ined / Dishes |            | Jser: adminc1 🛛 🖉 |
|-------------|---------------------------|-------------------|-------------------|---------------|------------|-------------------|
| 0           |                           | +                 | 2 🗙 🖻             | 2 2           |            | 2 🚔 🚔 🖨           |
| i: insert / | m: Edit / d, supr: delete |                   |                   |               |            |                   |
| Code 🔺      | Description               | Sale price 1      | Sale price 2      | Sale price 3  | Cost price | Group             |
| 0000        | preuba plato              | 0.40              | 0.00              | 0.00          | 0.00       | 01 - MENUS        |
| 0002        | Prueba para lista 2       | 2.00              | 2.00              | 2.00          | 14.60      | 01 - MENUS        |
| 0101        | TIERNEY ADULTO            | 16.00             | 16.00             | 16.00         | 0.00       | 01 - MENUS        |
| 0102        | TIERNEY NIÑO              | 8.00              | 8.00              | 8.00          | 0.00       | 01 - MENUS        |
| 0103        | BBQ PERSONAL              | 20.00             | 20.00             | 20.00         | 0.00       | 01 - MENUS        |
| 0104        | CANAPE                    | 5.00              | 5.00              | 5.00          | 0.00       | 01 - MENUS        |
| 0105        | MENU GOLF GROUP           | 30.00             | 0.00              | 0.00          | 0.00       | 01 - MENUS        |
| 0106        | MENU KENDALL              | 45.00             | 45.00             | 45.00         | 0.00       | 01 - MENUS        |
| 0107        | MENU 3 OPCIONES           | 30.00             | 30.00             | 30.00         | 0.00       | 01 - MENUS        |
| 0108        | MENU ESTELA               | 40.00             | 40.00             | 40.00         | 0.00       | 01 - MENUS        |
| 0109        | MENU NIÑO                 | 13.00             | 13.00             | 13.00         | 0.00       | 01 - MENUS        |
| 0110        | EXTRA VARIOS              | 5.00              | 5.00              | 5.00          | 0.00       | 01 - MENUS        |
| 0111        | MENU ADULTO               | 31.50             | 31.50             | 31.50         | 0.00       | 01 - MENUS        |
| 0112        | MENU BBQ ADULTO           | 16.00             | 16.00             | 16.00         | 0.00       | 01 - MENUS        |
| 0113        | MENU BBQ NIÑO             | 8.00              | 8.00              | 8.00          | 0.00       | 01 - MENUS        |
| 0114        | MENU BEBIDAS              | 4.00              | 4.00              | 4.00          | 0.00       | 01 - MENUS        |
| 0201        | PATATAS FRITAS            | 3.50              | 3.50              | 3.50          | 0.00       | 02 - PRIMEROS     |
| 0202        | GAJOS PATATAS             | 4.60              | 4.60              | 4.60          | 0.00       | 02 - PRIMEROS     |
| 0203        | QUESADILLA                | 8.60              | 8.60              | 8.60          | 0.00       | 02 - PRIMEROS     |
| 0204        | CALAMARES FRITOS          | 6.60              | 6.60              | 6.60          | 0.00       | 02 - PRIMEROS     |
| 0205        | COCTEL PIÑA               | 7.75              | 7.75              | 7.75          | 0.00       | 02 - PRIMEROS     |
| 0206        | CRUJIENTE                 | 6.60              | 6.60              | 6.60          | 0.00       | 02 - PRIMEROS     |
| 0207        | ROLLITOS                  | 5.75              | 5.75              | 5.75          | 0.00       | 02 - PRIMEROS     |
| 0208        | SELEC.FRITOS LUNA         | 15.00             | 15.00             | 15.00         | 0.00       | 02 - PRIMEROS     |
| 0210        | CRUJIENTE                 | 7.50              | 7.50              | 7.50          | 0.00       | 02 - PRIMEROS     |
| 0211        | FISHCAKE ENTRANTE         | 7.50              | 7.50              | 7.50          | 0.00       | 02 - PRIMEROS     |

#### 5.1. Dishes Master File

Class One

#### 5.1. Dishes Master File