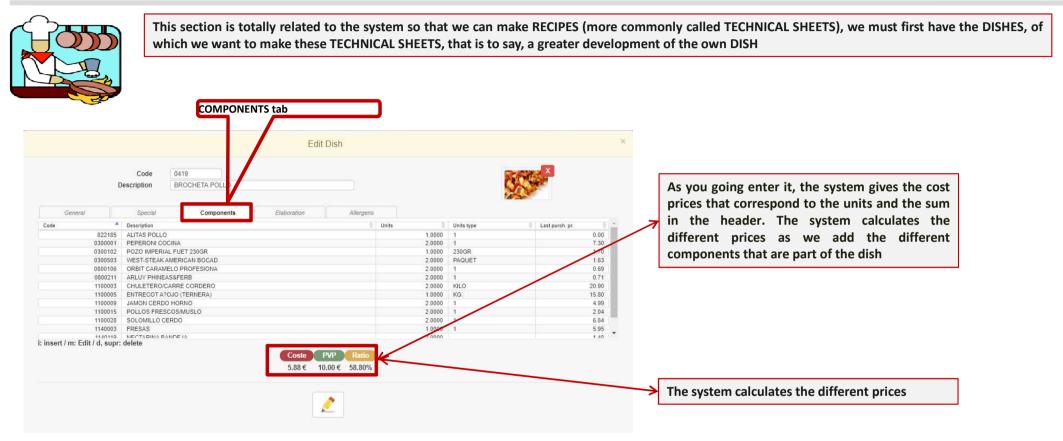

# 5.1. Dishes Master File

One of the questions that arises will be, do the costs of the dishes update every time an entry is made? The answer is no.

It is not common for cost prices to vary constantly, usually weekly, fortnightly, monthly, etc.

To make this readjustment we have the option 5.2.

which will perform the update at the time. Customers who want an almost online update will be able to go through this process as many times as they want, even several times a day.