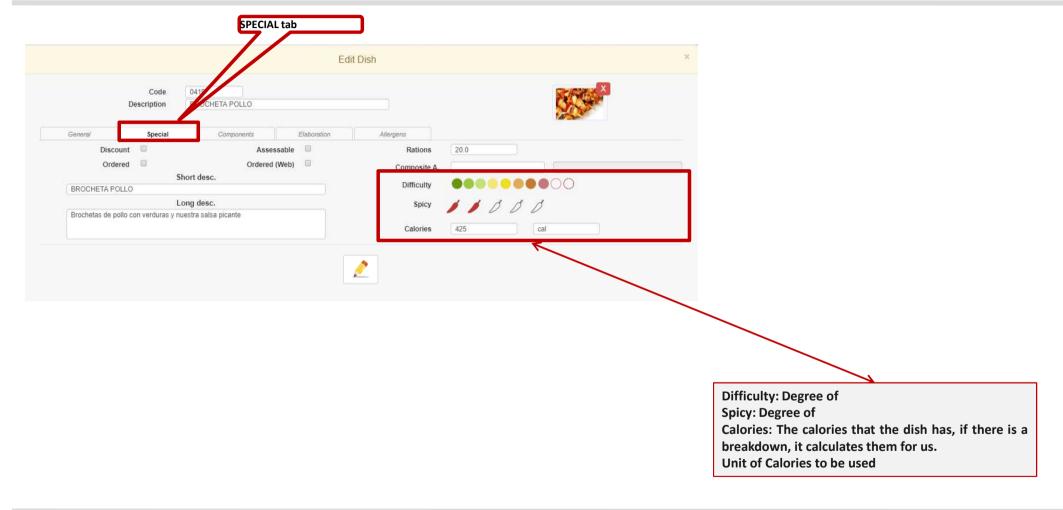

#### 5.1. Dishes Master File

| SPECIAL tab                                                                                                                                                                                                                                                                                                                                                                              |                                                                                                                                                                                                                                                                                                                                                                                                                                                                                                                                                                                                                                                                                                                                                                         |
|------------------------------------------------------------------------------------------------------------------------------------------------------------------------------------------------------------------------------------------------------------------------------------------------------------------------------------------------------------------------------------------|-------------------------------------------------------------------------------------------------------------------------------------------------------------------------------------------------------------------------------------------------------------------------------------------------------------------------------------------------------------------------------------------------------------------------------------------------------------------------------------------------------------------------------------------------------------------------------------------------------------------------------------------------------------------------------------------------------------------------------------------------------------------------|
| Edit Dis                                                                                                                                                                                                                                                                                                                                                                                 | ×                                                                                                                                                                                                                                                                                                                                                                                                                                                                                                                                                                                                                                                                                                                                                                       |
| Code 041<br>Description CCHETA POLLO                                                                                                                                                                                                                                                                                                                                                     |                                                                                                                                                                                                                                                                                                                                                                                                                                                                                                                                                                                                                                                                                                                                                                         |
| General     Special     Components     Elaboration       Discount     Assessable     Image: Components     Image: Components       Ordered     Ordered     Ordered (Web)     Image: Components       BROCHETA POLLO     Long desc.     Image: Components     Image: Components       Brochetas de pollo con verduras y nuestra salsa picante     Image: Components     Image: Components | Rations: Number of rations when composed. The number of dishes for which the                                                                                                                                                                                                                                                                                                                                                                                                                                                                                                                                                                                                                                                                                            |
| Discount: Whether or not applicable to this Article<br>Orderable: If you can order from the Restaurant's<br>internal Web Client<br>Valuable: If it can be valued from Web Client<br>Web orderable: If it can be ordered from Web<br>External Client<br>Short Description: For Web Client<br>Long Description: For Web Client                                                             | <ul> <li>Rations. Number of fations when composed. The fullible of dishes for which the recipe/technical sheet is to be made. For example, for a gazpacho you usually study the recipe for 100 people/rations.</li> <li>Compound Article: You can have articles that are part of others. A very simple example is the different sauces. In this case, a support article should be created so that it can be included in another technical file. You should create a family of articles called for example ZZA that is for Sauces and Complements, and the article codes are for example ZZA.0001, etc.</li> <li>When there are articles within a dish that are also diches, StarPL identifies them, calculates their costs, breaks down the components, etc.</li> </ul> |