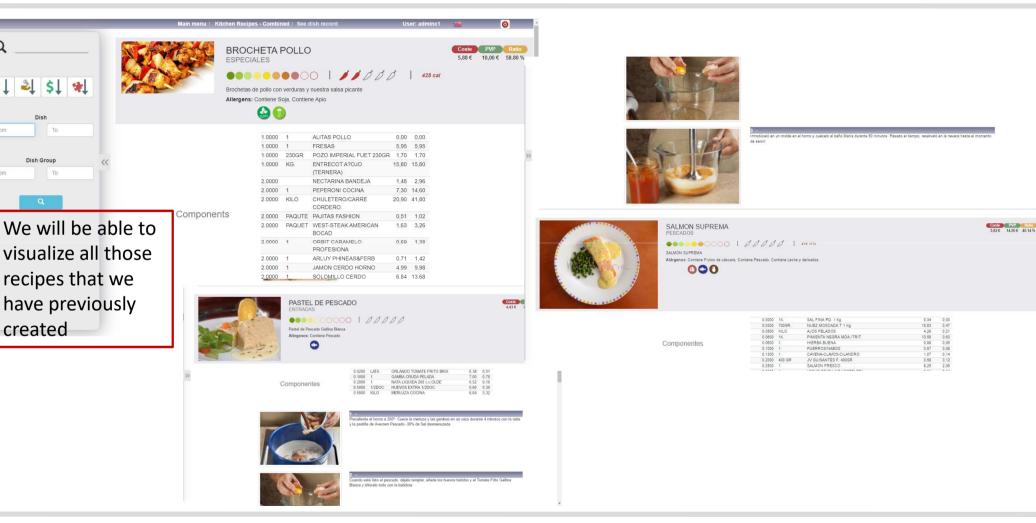

| Main menu / Kitchen Recipes - Com                           | bined / Recalculate dishes cos | t User: adminc1     | <b>=</b> 0          |                   |
|                              | This option recalculates the costs of the di<br>the artic   |                                | urrent costs of     |                     |                   |
|                              | Successful or                                               | peration                       |                     |                     |                   |
|                              |                                                             | dishes cost                    |                     |                     |                   |

#### 5.3. See Dish Record.

Q

From

From