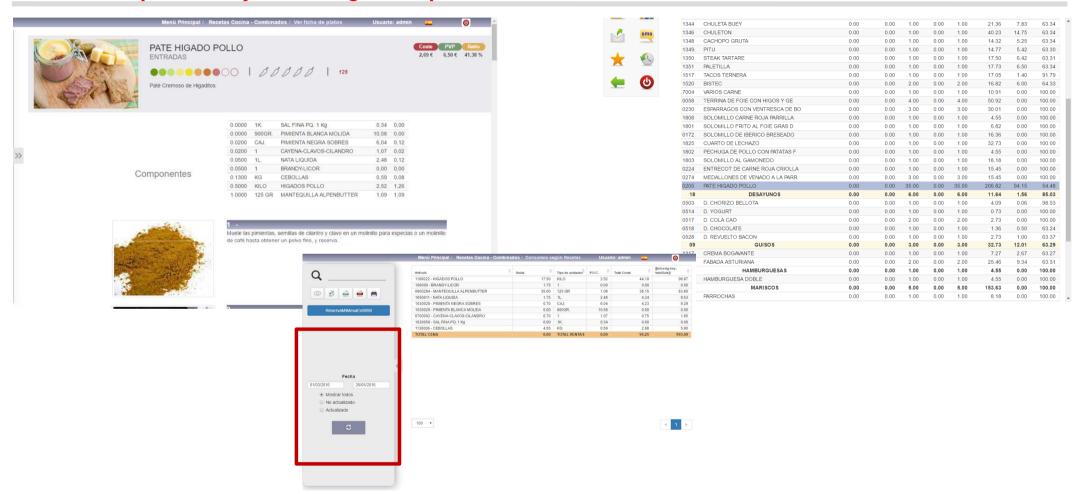

5.5. Consumption study according to recipes

December 2.019

#### **EVERY TIME WE MAKE AN ORDER OF A DISH, ITS COMPONENTS ARE CONSUMED?**

The answer is NO, it is clear that a unitary cost evaluation does not mean anything if it is not in a set. StarEcon has two options for the perfect answer to the initial question

The cost evaluation and their consumption are "more" correct if they are analyzed in a period, that is, based on the different compositions of all the dishes, from one period to another, which gives us what we would call THEORETICAL CONSUMPTION, in the first place we can obtain it simply by the section CONSUMPTION STUDY according to RECIPES, in which we are required to study the THEORETICAL CONSUMPTION

#### 5.5. Consumption study according to recipes