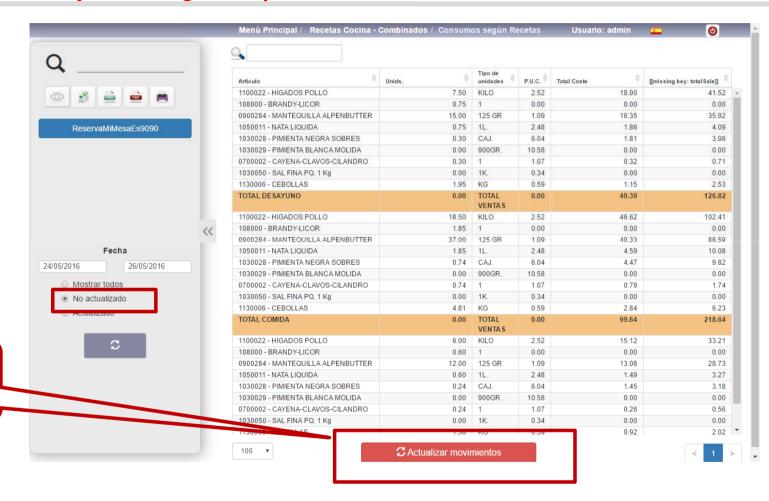

The cost evaluation and their consumption are "more" correct if they are analyzed in a period, that is, based on the different compositions of all the dishes, from one period to another, which gives us what we would call THEORETICAL CONSUMPTION, in the first place we can obtain it simply by the section CONSUMPTION STUDY according to RECIPES, in which we are required to study the THEORETICAL CONSUMPTION

#### 5.5. Consumption study according to recipes

If we press NOT Updated and

We can make him give us

as output everything that

appears on the screen

Update Movements