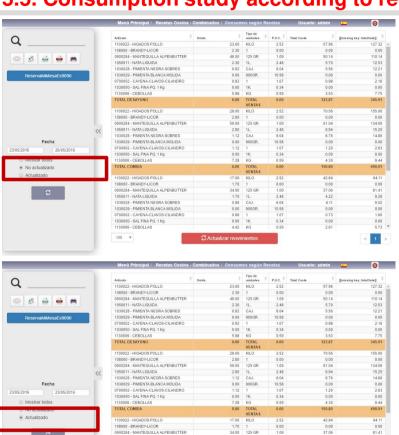

#### 5.5. Consumption study according to recipes

If we press NOT Updated and

We can make him give us

as output everything that

appears on the screen

Update Movements

#### 5.5. Consumption study according to recipes

When you click on update, it marks us already in ORIGIN Restaurants, that the consumption of these dishes has been made, as in the DESTINATION WAREHOUSE, it generates the corresponding consumption.