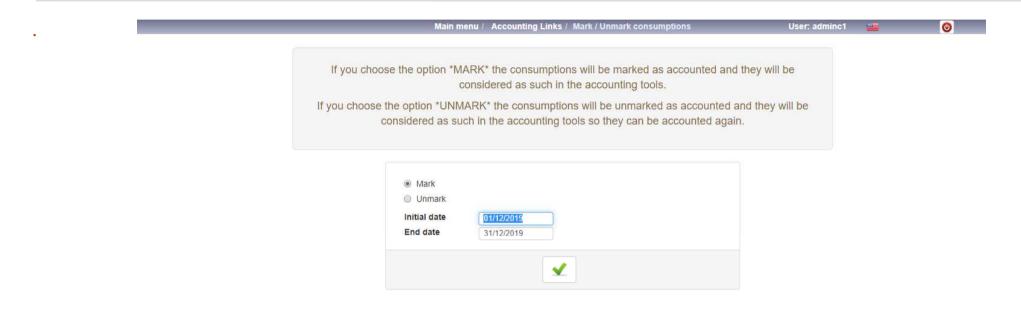

#### Accounting **C.2. Delivery Notes Generation**

initial date:

End date:

31/12/2016

Accounting

Privileges Task schedule

R.L

Please note that the purchase link will be different depending on whether or not you have the totalizer switch enabled of Delivery Notes.

Once the corresponding PURCHASES have been updated, they are marked to prevent duplicate accounting movements, in the event that repeated updates are requested.

The accounting link presupposes that the accountancy with which you are going to "dialogue", is the one known as "ALLAR", which allows us to work with draft movement files, something very advisable when the accountancy is going to receive movements that are not manually attributed and that, therefore, can escape the control of its user. However, the technique of using draft files allows us to review all these movements before they are incorporated into the movement journal. Once the accounting link has been completed, the bridge file used is completely empty, so that the link cannot be repeated and produce duplicate movements.