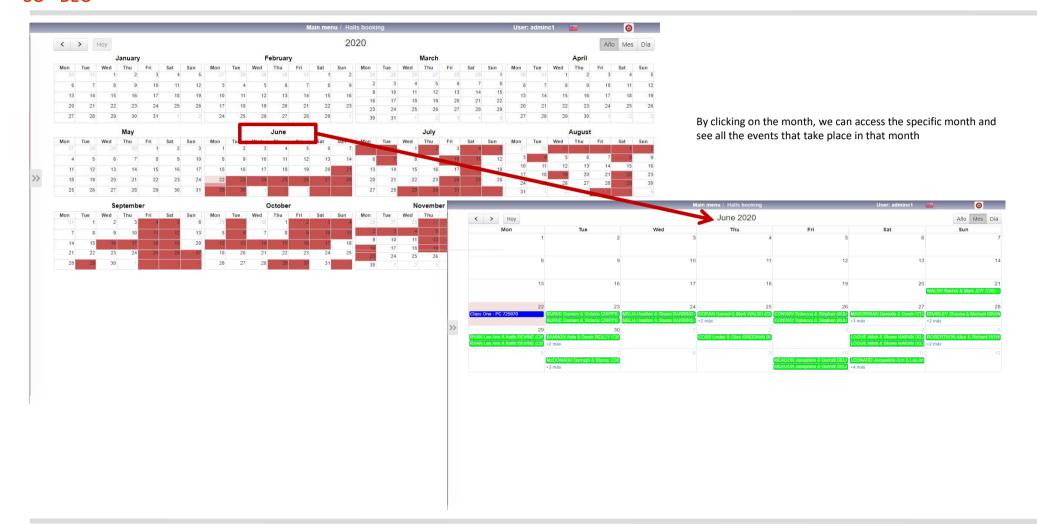

Really with the perfect understanding of this section, is where we will know which is the majority functionality of SPECIAL SERVICES.

First of all, it is necessary to indicate that no Special Service can be produced, if there is not a Service Order prior to what is going to be BUDGETED, and/or EXECUTED.

When we enter this section, we observe that we can register, or modify, or COPY, as we well know is very normal that from one to another S.O. exist many similarities, for being for the same Client, for wanting the BANQUET similar to the one of ????? that we have made, etc.