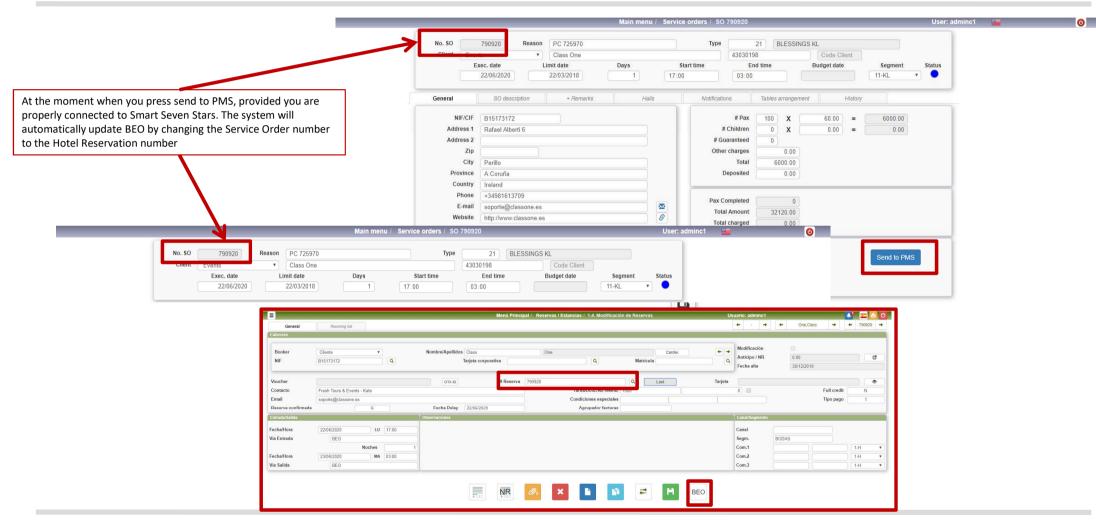

SO - BEO

When we start a BEO, first it given us a number that corresponds to the last one given, then we tell the reason given by the customer. Once we have given the customer, we check whether there was a BEO from that customer and if so, we are given the option of accepting the customer's historical data.

#### These would be what we would call the SO/BEO's header data

|                 |                                                                           |                                                                                                        | Main menu /         | Service orders      | / SO 790920               |                                                                                                                              |                       | _              |  | User: adn | ninc1 💴     |
|-----------------|---------------------------------------------------------------------------|--------------------------------------------------------------------------------------------------------|---------------------|---------------------|---------------------------|------------------------------------------------------------------------------------------------------------------------------|-----------------------|----------------|--|-----------|-------------|
|                 | No. SO 790920<br>Client Events<br>Exec. date<br>22/06/20                  | Class One Limit date                                                                                   | Days                | Start time<br>17:00 | Type 430301<br>6<br>03:00 | ind time Budge                                                                                                               | ode Client<br>et date | Segme<br>11-KL |  | tatus     |             |
|                 | General                                                                   | SO description                                                                                         | + Remarks           | Hal                 | lls                       | Notifications                                                                                                                | Tables ar             | rangement      |  | History   |             |
| eneral data tab | NIF/C<br>Address<br>Address<br>C<br>Provin<br>Count<br>Pho<br>E-m<br>Webs | 1 Rafael Alberti 6<br>2<br>y Perillo<br>x A Coruña<br>y Ireland<br>+34981613709<br>soporte@classone.es |                     |                     |                           | # Pax<br># Children<br># Guaranteed<br>Other charges<br>Total<br>Deposited<br>Pax Completed<br>Total Amount<br>Total charged | 600                   | 100 X          |  | ) = [     | 6000.00     |
|                 |                                                                           | Contact person<br>Contact phone                                                                        | Fresh Tours & Event | ts - Kate           |                           |                                                                                                                              |                       |                |  |           | Send to PMS |
|                 |                                                                           | Contracting person<br>Payment method                                                                   |                     |                     |                           |                                                                                                                              |                       |                |  |           |             |