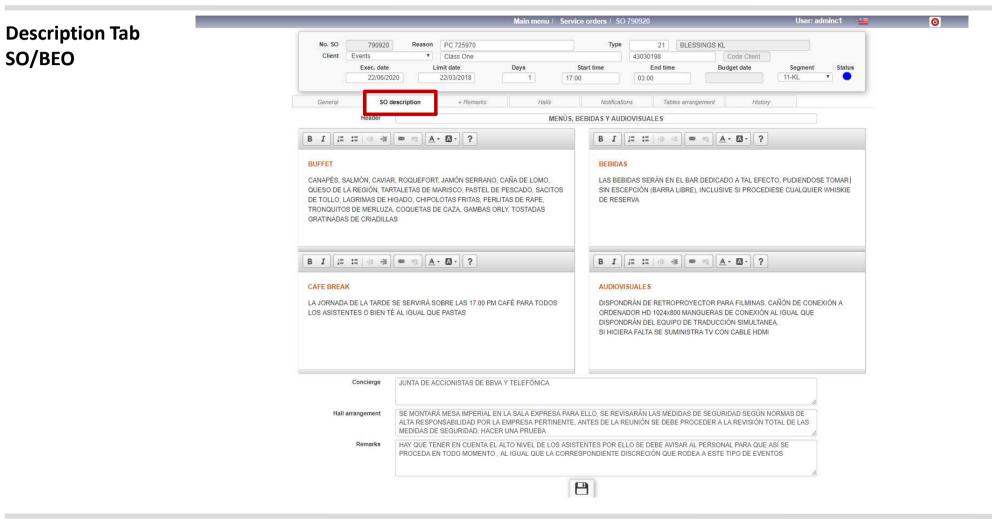

SO - BEO

|                     | Main menu / Service orders / SO 790920 User: adminc1 💥 | 0    |
|---------------------|--------------------------------------------------------|------|
|                     |                                                        | stus |
| Tab of<br>+ Remarks |                                                        |      |