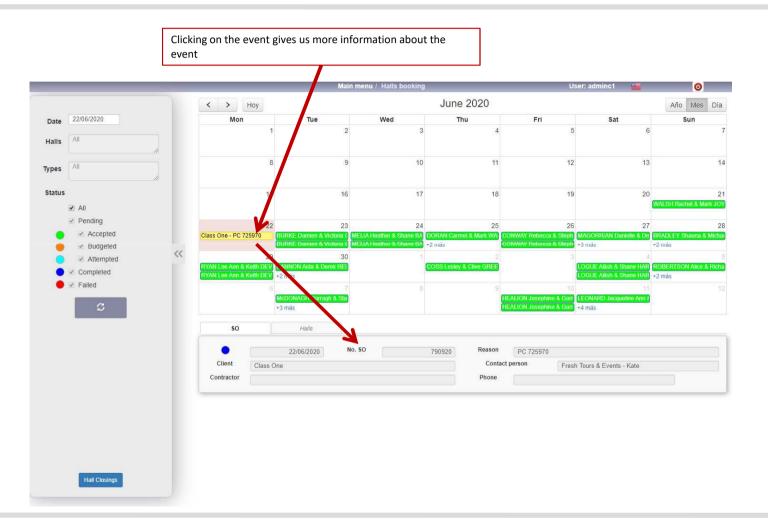

Each SERVICE that we OFFER, BUDGET, and/or CARRY OUT must have an associated SERVICE ORDER, which explains the characteristics of the SERVICE in question. This term of Service Order will be named quite often, so from here on we will abbreviate it by calling it SO/BEO, which will be explained later.