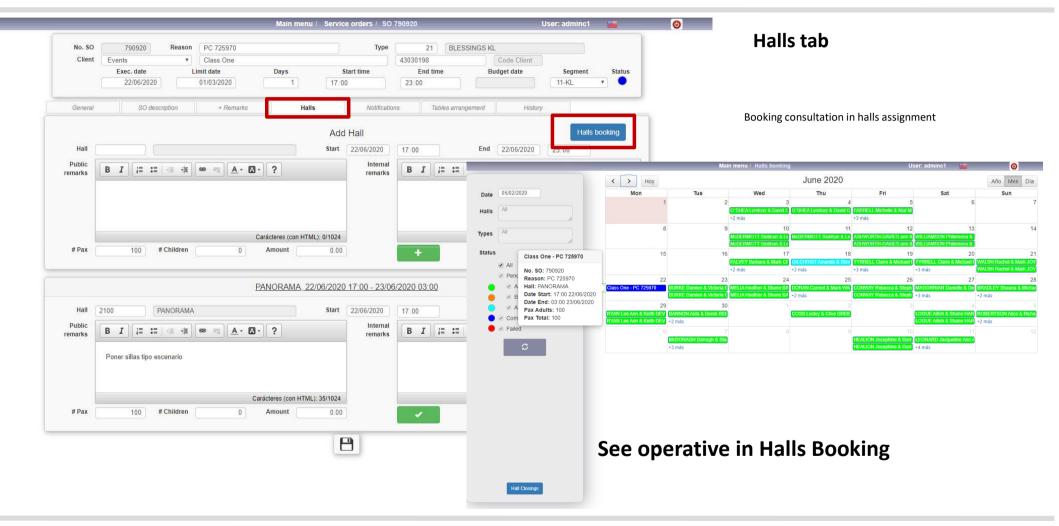

|                                                                                                    | Main menu / Service orders / SO 790920                                                                                                                                                                                                                                                                         | User: adminc1 🔤 🚳   |
|----------------------------------------------------------------------------------------------------|----------------------------------------------------------------------------------------------------------------------------------------------------------------------------------------------------------------------------------------------------------------------------------------------------------------|---------------------|
|                                                                                                    | No. SO     790920     Reason     PC 725970     Type     21     BLESSINGS KL       Client     Events          ✓     Class One     43030198     Code Client       Exec. date     Limit date     Days     Start time     End time     Budget date       22/06/2020     01/03/2020     1     17:00     23:00     1 | t<br>Segment Status |
|                                                                                                    | General     SO description     + Remarks     Halls     Notifications     Tables arrangement     His                                                                                                                                                                                                            | story               |
|                                                                                                    | Notification 1                                                                                                                                                                                                                                                                                                 |                     |
| We have up to 3 possibilities<br>with their corresponding notes<br>so that when making a selection | DEBEMOS LLAMAR A MERCEDES PARA CONCRETAR EXACTAMENTE CUALES VNA A SER LAS MEDIDAS DE SEGURIDAD FINALES.<br>SABER SI VA A VENIR EL PRESIDENTE DEL GOBIERNO A LA APERTURA O NO                                                                                                                                   |                     |
| by Alerts/Warning, we detect<br>those that are between these<br>limits (Example below)             | Notification 2                                                                                                                                                                                                                                                                                                 |                     |
|                                                                                                    |                                                                                                                                                                                                                                                                                                                |                     |
|                                                                                                    | Aviso X                                                                                                                                                                                                                                                                                                        |                     |
|                                                                                                    | Fecha ejec.:   20/11/2018 13:30     Fecha Aviso:   17/11/2019     Orden Serv.:   181120 - Prueba boda 191005     Cliente:   COTTAM Elizabeth & Jonathan FURLONG (CIS)     Teléfono:   19                                                                                                                       |                     |
|                                                                                                    | Aviso: ENVIAR ENVIO CORTO                                                                                                                                                                                                                                                                                      |                     |