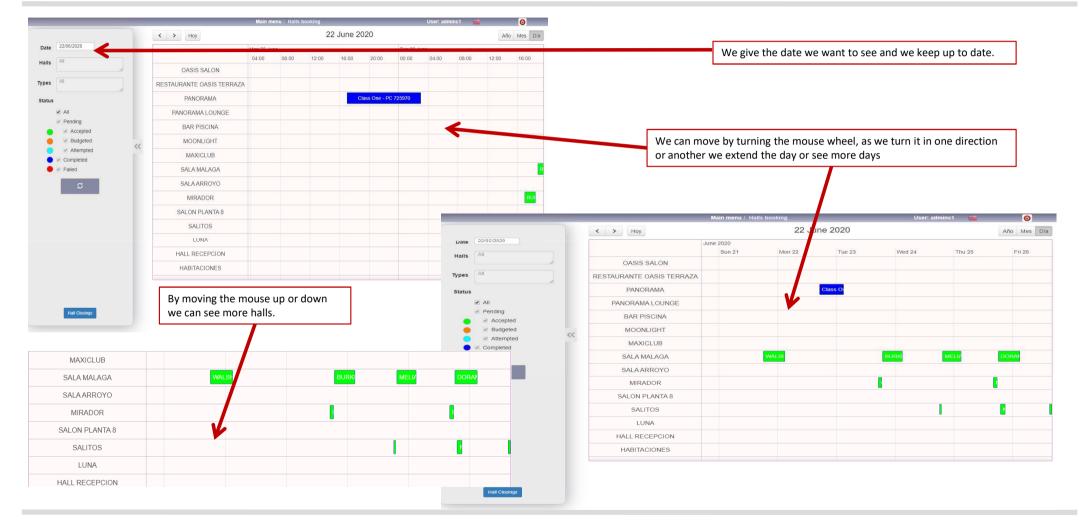

| Contracting person<br>Payment method                                                                   |                     |                     |                           |                                                                                                                              |                       |                |  |           |             |



SO - BEO





|                     | Main menu / Service orders / SO 790920 User: adminc1 💥 | 0    |
|---------------------|--------------------------------------------------------|------|
|                     |                                                        | stus |
| Tab of<br>+ Remarks |                                                        |      |



















|                                                                                                    | Main menu / Service orders / SO 790920                                                                                                                                                                                                                                                                         | User: adminc1 🔤 🚳   |
|----------------------------------------------------------------------------------------------------|----------------------------------------------------------------------------------------------------------------------------------------------------------------------------------------------------------------------------------------------------------------