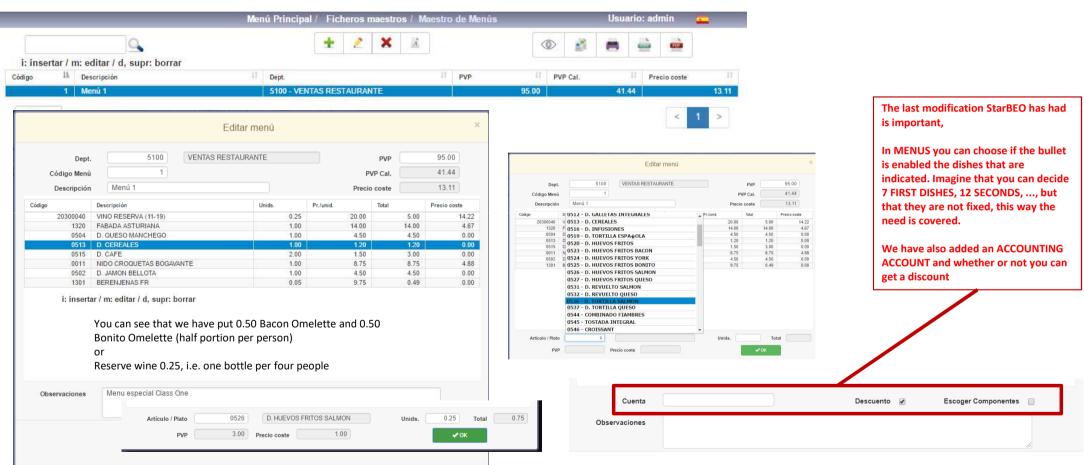

Menus. (.A.5.)

We can configure different menus with their corresponding prices