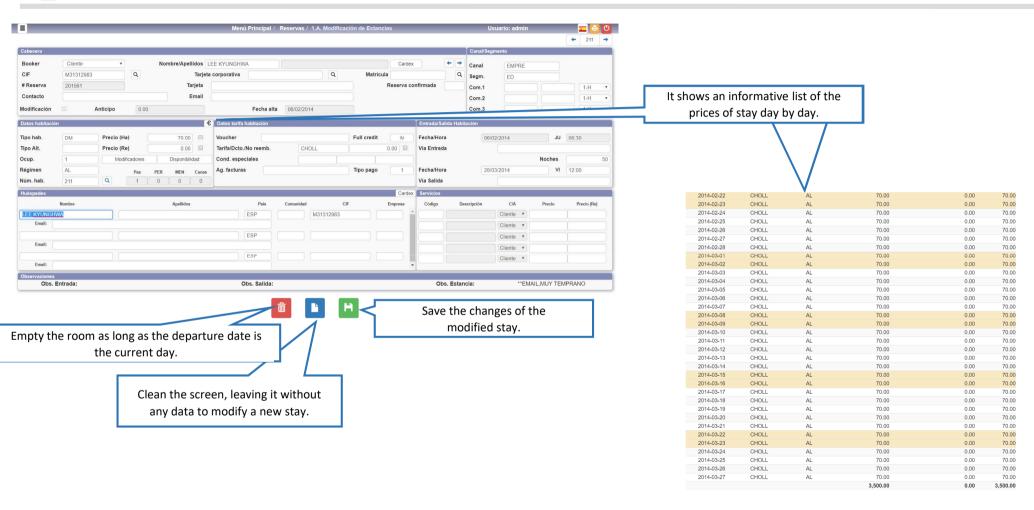

With this option we can modify the data of any of the rooms that we have occupied in the hotel.

The first data requested by the system is the room number that we want to modify. After completing this mandatory field, we will proceed to modify any of the other fields in a similar way to the Reservations Modification (Option 1.4).

Next, the usefulness of each of the buttons presented in this menu is explained.

|               |            |               |                  | Menú Pr          | incipai / Rese | ervas / 1.A. Modifica | ición de Estanc    | ias                      |             |            |           | Jsuario: admin |              |             |     |
|---------------|------------|---------------|------------------|------------------|----------------|-----------------------|--------------------|--------------------------|-------------|------------|-----------|----------------|--------------|-------------|-----|
| abecera       |            |               |                  |                  |                |                       |                    |                          |             |            | Canal/Se  |                |              | <b>←</b> 21 | -   |
|               | ,          |               |                  |                  |                |                       |                    | -                        |             |            | Canal/S   | egmento        |              |             |     |
| Booker        | Agencia    | Y             | Código/Nombre    |                  | BACCO VIAJES   |                       |                    | Carde                    | х           | + +        | Canal     |                |              |             |     |
| IF.           | A-08864290 |               |                  | corporativa      |                |                       | Matricul           |                          |             |            | Segm.     |                |              |             |     |
| Reserva       | 201561     |               | Tarjeta          |                  |                |                       |                    | Reserva c                | onfirmada   |            | Com.1     |                |              | 1-H         | ,   |
| Contacto      |            |               | Email            |                  |                |                       |                    |                          |             |            | Com.2     |                |              | 1-H         | *   |
| odificación   | ☐ An       | ticipo 0.1    | 00               |                  | Fecha alta 0   | 6/02/2014             |                    |                          |             |            | Com.3     |                |              | 1-H         | *   |
| tos habitació | n          |               |                  | Datos tarifa hab | itación        |                       |                    |                          | Entrada/S   | alida Habi | tación    |                |              |             |     |
| oo hab.       | DM         | Precio (Ha)   | 70.00            | Voucher          |                |                       | Full credit        | N                        | Fecha/Ho    | ra         | 06        | 5/02/2014      | JU           | 06:30       |     |
| oo Alt.       |            | Precio (Re)   | 0.00             | Tarifa/Dcto./No  | reemb.         | CHOLL                 |                    | 0.00                     | Via Entra   | da         |           |                |              |             |     |
| cup.          | 1          | Modificadores | s Disponibilidad | Cond. especial   | es             |                       |                    |                          |             |            |           |                | Noches       |             | 50  |
| égimen        | AL         | Pax           | PER MEN Cunas    | Ag. facturas     |                |                       | Tipo pago          | 1                        | Fecha/Ho    | ra         | 28        | 3/03/2014      | VI           | 12:00       |     |
| úm. hab.      | 211        | Q 1           | 0 0 0            |                  |                |                       |                    |                          | Via Salida  | ı          |           |                |              |             |     |
| uėspedes      |            |               |                  |                  |                |                       |                    | Carde                    | x Servicios |            |           |                |              |             |     |
|               | Nombre     |               | Apellidos        |                  | País Cor       | munidad C             | IF                 | Empresa                  | Código      | De         | scripción | C/A            | Precio       | Precio      | Re) |
| EE KYUNGH     | WA         |               |                  | ES               | P              | M31312983             |                    |                          |             |            |           | Cliente •      |              |             |     |
| Email:        |            |               |                  |                  |                |                       |                    |                          |             |            |           | Cliente •      |              |             |     |
|               |            |               |                  | ES               | iP             |                       |                    |                          |             |            |           | Cliente *      |              |             |     |
| Email:        |            |               |                  |                  |                |                       |                    |                          |             |            |           | Cliente v      |              |             |     |
|               |            |               |                  | ES               | iP             |                       |                    |                          |             |            |           | Cliente •      |              |             |     |
| Email:        |            |               |                  |                  |                |                       |                    |                          | *           |            |           |                |              |             |     |
|               |            |               |                  |                  |                |                       |                    |                          |             |            |           |                |              |             |     |
| )bservaciones | Entrada:   |               |                  | B I <u>A</u>     |                | Obs. Salida:          | arácteres (con HTM | лL): 0/1024 <sub>г</sub> |             | os. Estar  | cia:      | **EN           | MAIL,MUY TEN | IPRANO      |     |
| Observaciones | Entrada:   |               | Modify O         |                  |                |                       | arácteres (con HTM | AL): 0/1024 <sub></sub>  |             | os. Estar  | icia:     | **EA           | MAIL,MUY TEN | IPRANO      |     |