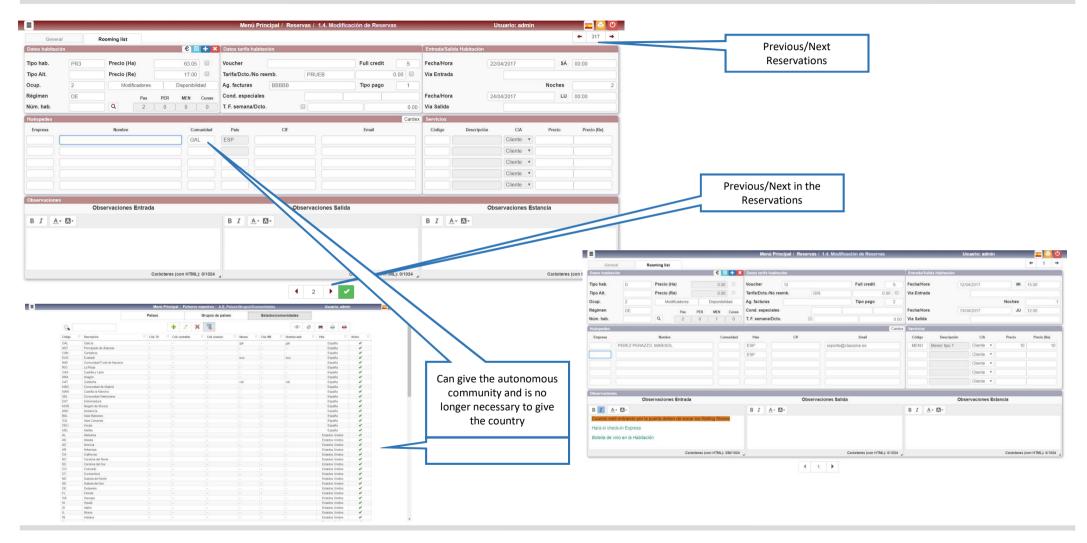

## 1.3. Allocation Rooming List

Assigning rooms and filling in the rest of the data in a Rooming List quickly

ClassOne|HospitalitySoftware&Advisory

ClassOne|HospitalitySoftware&Advisory