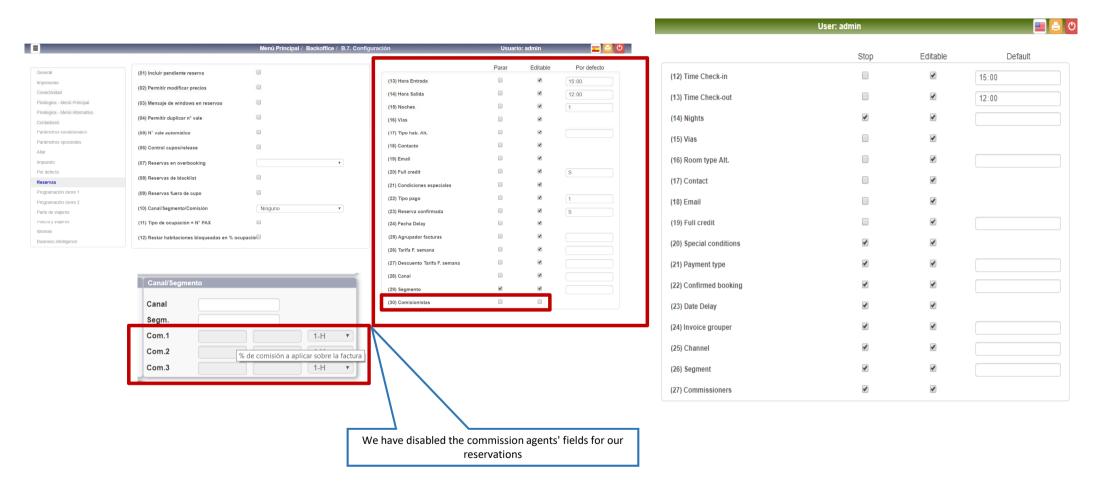

#### Reservation behavior parameters

|                          |                                     | Main menu / Backoffic | e / B.7. Setup - |
|--------------------------|-------------------------------------|-----------------------|------------------|
| Г                        |                                     |                       |                  |
| neral                    | (01) Allow price modify             | €                     |                  |
| nters                    | (02) Windows message in booking     |                       |                  |
| nectivity                | (02) Willdows Hiessage III Dooking  |                       |                  |
| leges - Main menu        | (03) Allow duplicate voucher number |                       |                  |
| rileges - Alternate menu | (04) Auto voucher number            | <b>₹</b>              |                  |
| inters                   | (04) Auto voucher number            |                       |                  |
| ditional parameters      | (05) Allotment/Release control      | €                     |                  |
| tional parameters        | (06) Booking in overbooking         | Allow                 |                  |
| ar                       | (00) BOOKING III OVERDOOKING        | Allow                 |                  |
| c<br>fault               | (07) Booking blacklist              |                       |                  |
| ervations                | (08) Booking over allotment         | €                     |                  |
| audit                    |                                     |                       |                  |
| guages                   | (09) Channel/Segment/Commission     | None                  | ▼]               |
| iness Intelligence       | (10) Occupation Type = N. PAX       | €                     |                  |
| scheduler                |                                     |                       |                  |
| jers                     | (11) Service Non refundable         | 02                    |                  |
| nue                      |                                     |                       |                  |