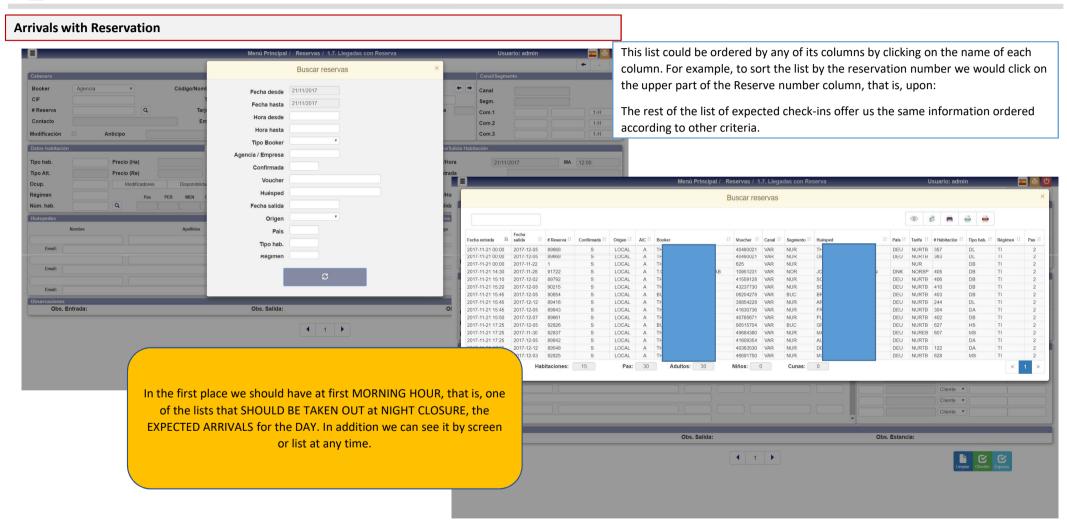

### 1.7. Arrivals with Reservation

#### 1.7. Arrivals with Reservation

#### 1.7. Arrivals with Reservation

| GUES                           | TS CARDS      |
|--------------------------------|---------------|
| Main menu / interfaces / 9.3.0 | puest Galus   |
| Operation                      | New card      |
| Recorder                       | 1             |
| # Room                         |               |
| Date/Time from                 | 01/02/2019 18 |
| Date/Time to                   | 02/02/2019 12 |
| User                           | admin         |
| Copies                         | 1             |
| Authorizations                 |               |
| Denials                        |               |
| ✓ Confirm                      |               |