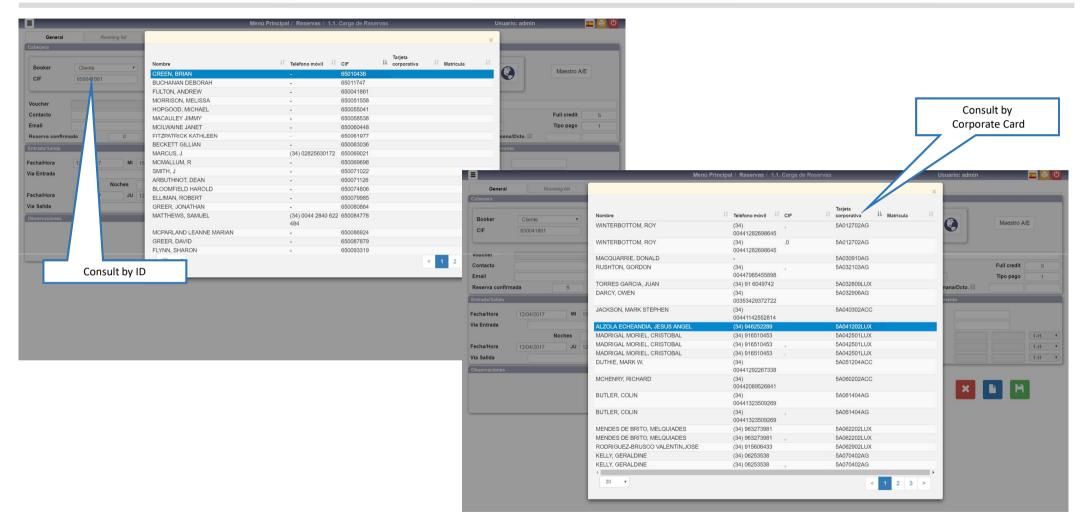

We can Consult the different Cardex and even register from the Reservation.

The Voucher when it is Agency / Company can be of automatic numbering if this is decided in Configuration

If it already exists in the CARDEX with (F3), we can consult your most important data. SEVEN STARS, let us know if its in BLACK LIST.