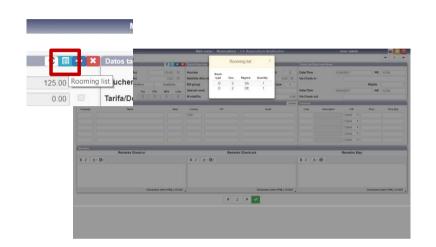

#### **Rooming List**

## 1.3. Allocation Rooming List

Assigning rooms and filling in the rest of the data in a Rooming List quickly

ClassOne|HospitalitySoftware&Advisory

ClassOne|HospitalitySoftware&Advisory