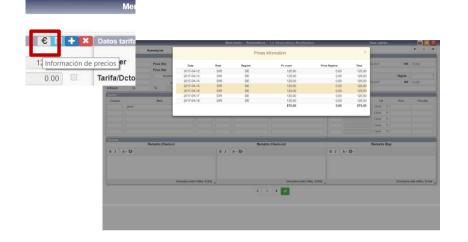

We can Consult the different Cardex and even register from the Reservation.

The Voucher when it is Agency / Company can be of automatic numbering if this is decided in Configuration

#### Consultable fields. Pressing a space or what you remember.

| If we position the cursor over the fields, it in                                                                                                                                                                   | forms us of them. See it some examples                                                    |                                                                                                    |                                                                                                                        |
|--------------------------------------------------------------------------------------------------------------------------------------------------------------------------------------------------------------------|-------------------------------------------------------------------------------------------|----------------------------------------------------------------------------------------------------|------------------------------------------------------------------------------------------------------------------------|
| Full credit  S  El cliente tiene Full Credit (S/N)? P -> Full Credit programado. 0-> Sin crédito  Tarifa F. semana/Dcto.                                                                                           | Cardex  Matrícula  Pulsando este botón se abrirá un popup con el maestro de agencias o em | Maestro A/E presas dependiendo del valor seleccionado en el tipo de booker                         | Tarifa/Dcto./No reemb. BAR Condiciones especiales                                                                      |
| Voucher  Código de voucher/identificador de grupo                                                                                                                                                                  | Pulsando este botón se abrirá un popup con el maestro de clientes, a booker               | Maestro A/E gencias o empresas dependiendo del valor seleccionado en el tipo de                    | El cliente tiene Full Credit (S/N)? P -> Full Credit programado. 0-> Sin crédito Tipo pago 1  Tarifa F. semana/Dcto.   |
| Contacto Email  Nombre/Teléfono de la persona de contacto                                                                                                                                                          | # Keserva                                                                                 | <b>Tarjeta corp</b><br>F del titular de la reserva. Pulsando en la lupa se hará una búsqueda por e |                                                                                                                        |
| Tarifa F. semana/Dcto.  Código de la tarifa de fin de semana  Código de la tarifa de fin de semana  Full credit  S  Tino nago Indica el tipo de pago. 1->Contado, 2->Crédito, 0->Gratuidad  Tarifa F. semana/Dcto. | Tipo hab. D Código del tipo de habitación Canti                                           | Condiciones especiales                                                                             | Tipo hab. D Tipo hab. Alt.  Ocup. 2  Régimen Precio (Ha)  Código del tipo de régimen                                   |
| Precio (Re)  Com.3  Precio para el régimen. Este valor cambiará automáticamente al                                                                                                                                 | Reserva confirmada  1-H   Entrada/Salida  cambiar régimen, ocupación.                     | S Fecha Delay 12/04 Tipo de reserva/Confirmada:[1-9][S/N]                                          | Tipo hab. D Cantidad 1  Tipo hab. Alt.  Ocup. 2 En cuanto a precios, esta habitación se comporta como tipo alternativo |
| Precio (Ha)  Precio (Re)  Precio para la habitación. Este valor cambiará autom.                                                                                                                                    | Com.3  áticamente al cambiar tipo de habítación, ocupación                                | Matrícula  Matrícula del coche del titular de la reserva. Pulsano                                  | Régimen DE  do en la lupa se hará una búsqueda por el valor indicado en este campo                                     |