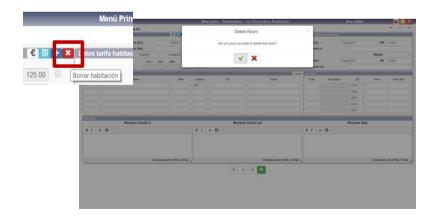

## 1.H. Manual output of rooms

With this option we can deregister those rooms that have left and do not have charges

Well we already have the CLIENT inside the HOTEL, but as we already know, the CLIENT is king, and it turns out that he wants to: