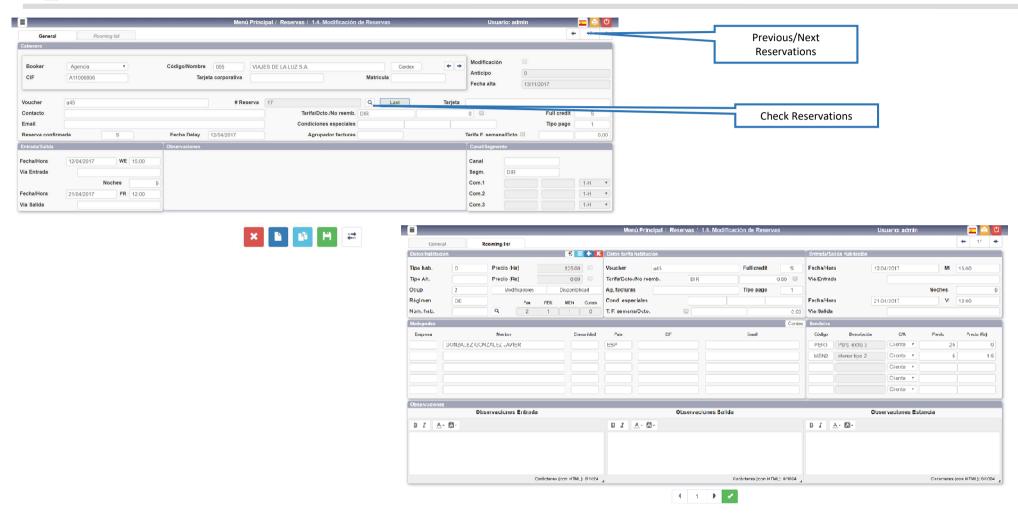

Voucher. Voucher number, Voucher, Rooming List number, Bonus, Group Identifier.

CIF. CIF/DNI/CNPJ/CPF.

Tarjeta: Seven Stars Card, Apartment, Inscrição Estadual IE

The reservation consists of two parts:

General or Booker. Who makes the reservation and their data Rooming List. Those who are part of the Reserve

Being in two different parts, the Booker of the Rooming List allows us to have different entry and exit dates for the same group reservation at the entrance.

We can Consult the different Cardex and even register from the Reservation.

The Voucher when it is Agency / Company can be of automatic numbering if this is decided in Configuration

#### Consultable fields. Pressing a space or what you remember.

| If we position the cursor over the fields, it in                                                                                                                                                                   | forms us of them. See it some examples                                                    |                                                                                                    |                                                                                                                        |
|--------------------------------------------------------------------------------------------------------------------------------------------------------------------------------------------------------------------|-------------------------------------------------------------------------------------------|----------------------------------------------------------------------------------------------------|------------------------------------------------------------------------------------------------------------------------|
| Full credit  S  El cliente tiene Full Credit (S/N)? P -> Full Credit programado. 0-> Sin crédito  Tarifa F. semana/Dcto.                                                                                           | Cardex  Matrícula  Pulsando este botón se abrirá un popup con el maestro de agencias o em | Maestro A/E presas dependiendo del valor seleccionado en el tipo de booker                         | Tarifa/Dcto./No reemb. BAR Condiciones especiales                                                                      |
| Voucher  Código de voucher/identificador de grupo                                                                                                                                                                  | Pulsando este botón se abrirá un popup con el maestro de clientes, a booker               | Maestro A/E gencias o empresas dependiendo del valor seleccionado en el tipo de                    | El cliente tiene Full Credit (S/N)? P -> Full Credit programado. 0-> Sin crédito Tipo pago 1  Tarifa F. semana/Dcto.   |
| Contacto Email  Nombre/Teléfono de la persona de contacto                                                                                                                                                          | # Keserva                                                                                 | <b>Tarjeta corp</b><br>F del titular de la reserva. Pulsando en la lupa se hará una búsqueda por e |                                                                                                                        |
| Tarifa F. semana/Dcto.  Código de la tarifa de fin de semana  Código de la tarifa de fin de semana  Full credit  S  Tino nago Indica el tipo de pago. 1->Contado, 2->Crédito, 0->Gratuidad  Tarifa F. semana/Dcto. | Tipo hab. D Código del tipo de habitación Canti                                           | Condiciones especiales                                                                             | Tipo hab. D Tipo hab. Alt.  Ocup. 2  Régimen Precio (Ha)  Código del tipo de régimen                                   |
| Precio (Re)  Com.3  Precio para el régimen. Este valor cambiará automáticamente al                                                                                                                                 | Reserva confirmada  1-H   Entrada/Salida  cambiar régimen, ocupación.                     | S Fecha Delay 12/04 Tipo de reserva/Confirmada:[1-9][S/N]                                          | Tipo hab. D Cantidad 1  Tipo hab. Alt.  Ocup. 2 En cuanto a precios, esta habitación se comporta como tipo alternativo |
| Precio (Ha)  Precio (Re)  Precio para la habitación. Este valor cambiará autom.                                                                                                                                    | Com.3  áticamente al cambiar tipo de habítación, ocupación                                | Matrícula  Matrícula del coche del titular de la reserva. Pulsano                                  | Régimen DE  do en la lupa se hará una búsqueda por el valor indicado en este campo                                     |