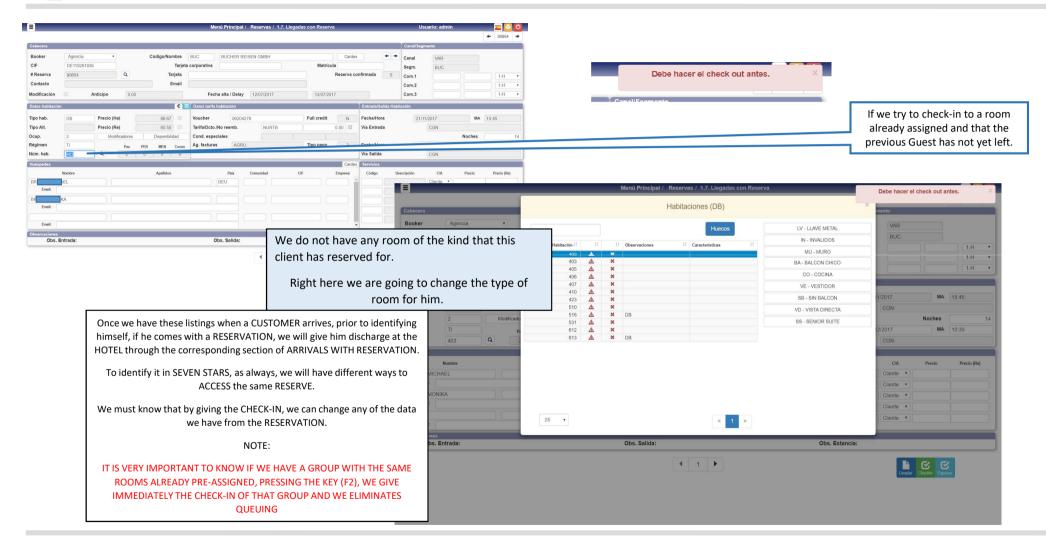

### 1.8. Arrivals without Reservation

It is very similar to Reservations Check-in

THE DIRECT CHECK-IN, in version 97.03. it is foreseen for both DIRECT CLIENTS and COMPANIES and / or AGENCIES, this was not the case in previous versions. At present, it asks us for a first field that we will identify if it is DIRECT, AGENCY and / or COMPANY, being able of course to access by different Keys or selection screens, locating its CARDEX, for example, accessing ALPHABETICALLY and being able to check its EXISTENCE, that is to say , if we already have their DATA, it is not necessary to REPEAT them, in the case that it DOES NOT EXIST, we can create the COMPANY and / or AGENCY card, it is this same instant as for DIRECT, with (Esc), we will give your DATA and later or through BILLING or registration of the POLICE card, they will be registered for a subsequent CARDEX.

If it already exists in the CARDEX with (F3), we can consult your most important data. SEVEN STARS, let us know if its in BLACK LIST.