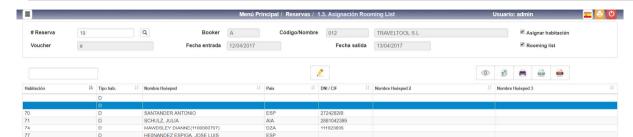

## 1.3. Allocation Rooming List

Assigning rooms and filling in the rest of the data in a Rooming List quickly

ClassOne|HospitalitySoftware&Advisory

ClassOne|HospitalitySoftware&Advisory