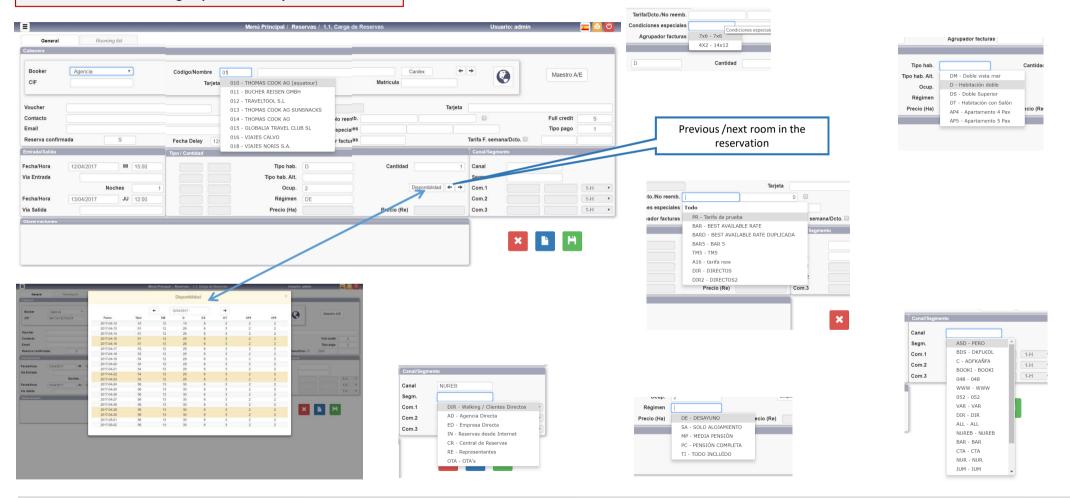

#### Generic Reservation Model

Each hotel can define in a generic way which fields are going to be have a reservation. → Configuration

| Rooming list                     |                                                                                                                                                                      |                                                                                                                                                                                  | Move forward / backward in the Kardex                                                                                               |
|----------------------------------|----------------------------------------------------------------------------------------------------------------------------------------------------------------------|----------------------------------------------------------------------------------------------------------------------------------------------------------------------------------|-------------------------------------------------------------------------------------------------------------------------------------|
|                                  |                                                                                                                                                                      |                                                                                                                                                                                  | Wove for ward / backward in the kardex                                                                                              |
| Agencia Código/Nombre Tarjeta    | 011 - BUCHER REISEN GMBH                                                                                                                                             | Maestro A/E Maestro A/E                                                                                                                                                          |                                                                                                                                     |
| ada S Fecha Delay 12             | 012 - TRAVELTOOL S.L 013 - THOMAS COOK AG SUNSNACKS 014 - THOMAS COOK AG 015 - GLOBALIA TRAVEL CLUB SL 016 - VIAJES CALVO 016 - VIAJES CALVO 018 - VIAJES NORIS S.A. | Tarjeta Full credit S Tipo pago 1 Tarifa F. semanl                                                                                                                               | Create an Agency / Enterprise fron the reservation itself                                                                           |
| 12/0   MI   15:00                | Tipo hab. D Tipo hab. Ait Ocup. 2 Régimen DE                                                                                                                         | Cantidad 1 Canal Segm. Disponibilidad  Com.1 Com.2                                                                                                                               | Corporate Access of hotels - chains.                                                                                                |
|                                  |                                                                                                                                                                      |                                                                                                                                                                                  |                                                                                                                                     |
| A/E/C<br>gency/Enterprise/Client |                                                                                                                                                                      | General Coservaciones Estadiaticas Habitaciones  Código 010 Nombre THOMAS COOK AG (acustour) Dirección 1 THOMAS COOK PLATZ 1 Dirección 2 C.P. 61440 Provincia ALEMANIA Comunidad | Pressing this button Will open a pop-up with the Agency/Enterprise/Client master depending on the value selected in the Booker type |

We can Consult the different Cardex and even register from the Reservation.

The Voucher when it is Agency / Company can be of automatic numbering if this is decided in Configuration

#### Consultable fields. Pressing a space or what you remember.

| If we position the cursor over the fields, it in                                                                                                                                                                   | forms us of them. See it some examples                                                    |                                                                                                    |                                                                                                                        |
|--------------------------------------------------------------------------------------------------------------------------------------------------------------------------------------------------------------------|-------------------------------------------------------------------------------------------|----------------------------------------------------------------------------------------------------|------------------------------------------------------------------------------------------------------------------------|
| Full credit  S  El cliente tiene Full Credit (S/N)? P -> Full Credit programado. 0-> Sin crédito  Tarifa F. semana/Dcto.                                                                                           | Cardex  Matrícula  Pulsando este botón se abrirá un popup con el maestro de agencias o em | Maestro A/E presas dependiendo del valor seleccionado en el tipo de booker                         | Tarifa/Dcto./No reemb. BAR Condiciones especiales                                                                      |
| Voucher  Código de voucher/identificador de grupo                                                                                                                                                                  | Pulsando este botón se abrirá un popup con el maestro de clientes, a booker               | Maestro A/E gencias o empresas dependiendo del valor seleccionado en el tipo de                    | El cliente tiene Full Credit (S/N)? P -> Full Credit programado. 0-> Sin crédito Tipo pago 1  Tarifa F. semana/Dcto.   |
| Contacto Email  Nombre/Teléfono de la persona de contacto                                                                                                                                                          | # Keserva                                                                                 | <b>Tarjeta corp</b><br>F del titular de la reserva. Pulsando en la lupa se hará una búsqueda por e |                                                                                                                        |
| Tarifa F. semana/Dcto.  Código de la tarifa de fin de semana  Código de la tarifa de fin de semana  Full credit  S  Tino nago Indica el tipo de pago. 1->Contado, 2->Crédito, 0->Gratuidad  Tarifa F. semana/Dcto. | Tipo hab. D Código del tipo de habitación Canti                                           | Condiciones especiales                                                                             | Tipo hab. D Tipo hab. Alt.  Ocup. 2  Régimen Precio (Ha)  Código del tipo de régimen                                   |
| Precio (Re)  Com.3  Precio para el régimen. Este valor cambiará automáticamente al                                                                                                                                 | Reserva confirmada  1-H   Entrada/Salida  cambiar régimen, ocupación.                     | S Fecha Delay 12/04 Tipo de reserva/Confirmada:[1-9][S/N]                                          | Tipo hab. D Cantidad 1  Tipo hab. Alt.  Ocup. 2 En cuanto a precios, esta habitación se comporta como tipo alternativo |
| Precio (Ha)  Precio (Re)  Precio para la habitación. Este valor cambiará autom.                                                                                                                                    | Com.3  áticamente al cambiar tipo de habítación, ocupación                                | Matrícula  Matrícula del coche del titular de la reserva. Pulsano                                  | Régimen DE  do en la lupa se hará una búsqueda por el valor indicado en este campo                                     |