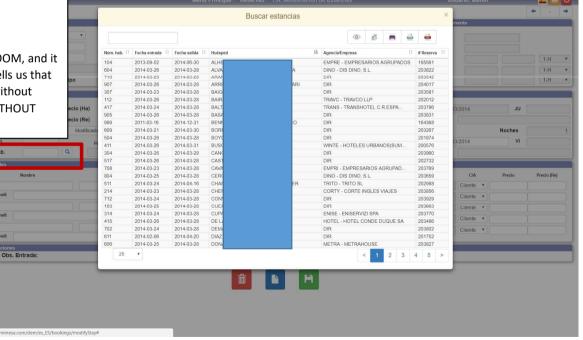

## 1.3. Allocation Rooming List

Assigning rooms and filling in the rest of the data in a Rooming List quickly

ClassOne|HospitalitySoftware&Advisory

ClassOne|HospitalitySoftware&Advisory