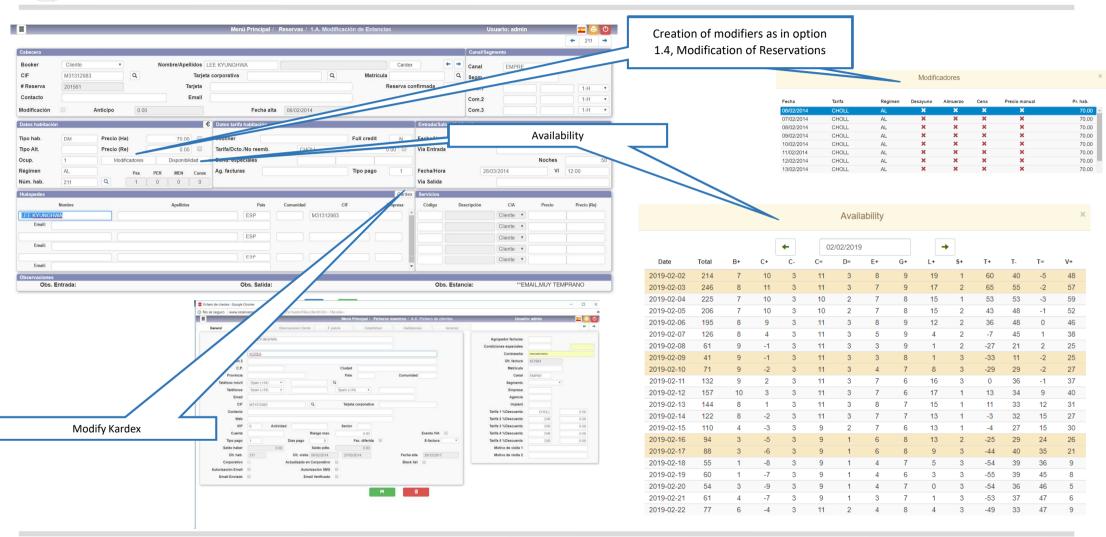

With this option we can modify the data of any of the rooms that we have occupied in the hotel.

The first data requested by the system is the room number that we want to modify. After completing this mandatory field, we will proceed to modify any of the other fields in a similar way to the Reservations Modification (Option 1.4).

Next, the usefulness of each of the buttons presented in this menu is explained.

|               |            |               |                  | Menú Pr          | incipai / Rese | ervas / 1.A. Modifica | ición de Estanc    | ias                      |             |            |           | Jsuario: admin |              |             |     |
|---------------|------------|---------------|------------------|------------------|----------------|-----------------------|--------------------|--------------------------|-------------|------------|-----------|----------------|--------------|-------------|-----|
| abecera       |            |               |                  |                  |                |                       |                    |                          |             |            | Canal/Se  |                |              | <b>←</b> 21 | -   |
|               | ,          |               |                  |                  |                |                       |                    | -                        |             |            | Canal/S   | egmento        |              |             |     |
| Booker        | Agencia    | Y             | Código/Nombre    |                  | BACCO VIAJES   |                       |                    | Carde                    | х           | + +        | Canal     |                |              |             |     |
| IF.           | A-08864290 |               |                  | corporativa      |                |                       | Matricul           |                          |             |            | Segm.     |                |              |             |     |
| Reserva       | 201561     |               | Tarjeta          |                  |                |                       |                    | Reserva c                | onfirmada   |            | Com.1     |                |              | 1-H         | ,   |
| Contacto      |            |               | Email            |                  |                |                       |                    |                          |             |            | Com.2     |                |              | 1-H         | *   |
| odificación   | ☐ An       | ticipo 0.1    | 00               |                  | Fecha alta 0   | 6/02/2014             |                    |                          |             |            | Com.3     |                |              | 1-H         | *   |
| tos habitació | n          |               |                  | Datos tarifa hab | itación        |                       |                    |                          | Entrada/S   | alida Habi | tación    |                |              |             |     |
| oo hab.       | DM         | Precio (Ha)   | 70.00            | Voucher          |                |                       | Full credit        | N                        | Fecha/Ho    | ra         | 06        | 5/02/2014      | JU           | 06:30       |     |
| oo Alt.       |            | Precio (Re)   | 0.00             | Tarifa/Dcto./No  | reemb.         | CHOLL                 |                    | 0.00                     | Via Entra   | da         |           |                |              |             |     |
| cup.          | 1          | Modificadores | s Disponibilidad | Cond. especial   | es             |                       |                    |                          |             |            |           |                | Noches       |             | 50  |
| égimen        | AL         | Pax           | PER MEN Cunas    | Ag. facturas     |                |                       | Tipo pago          | 1                        | Fecha/Ho    | ra         | 28        | 3/03/2014      | VI           | 12:00       |     |
| úm. hab.      | 211        | Q 1           | 0 0 0            |                  |                |                       |                    |                          | Via Salida  | ı          |           |                |              |             |     |
| uėspedes      |            |               |                  |                  |                |                       |                    | Carde                    | x Servicios |            |           |                |              |             |     |
|               | Nombre     |               | Apellidos        |                  | País Cor       | munidad C             | IF                 | Empresa                  | Código      | De         | scripción | C/A            | Precio       | Precio      | Re) |
| EE KYUNGH     | WA         |               |                  | ES               | P              | M31312983             |                    |                          |             |            |           | Cliente •      |              |             |     |
| Email:        |            |               |                  |                  |                |                       |                    |                          |             |            |           | Cliente •      |              |             |     |
|               |            |               |                  | ES               | iP             |                       |                    |                          |             |            |           | Cliente *      |              |             |     |
| Email:        |            |               |                  |                  |                |                       |                    |                          |             |            |           | Cliente v      |              |             |     |
|               |            |               |                  | ES               | iP             |                       |                    |                          |             |            |           | Cliente •      |              |             |     |
| Email:        |            |               |                  |                  |                |                       |                    |                          | *           |            |           |                |              |             |     |
|               |            |               |                  |                  |                |                       |                    |                          |             |            |           |                |              |             |     |
| )bservaciones | Entrada:   |               |                  | B I <u>A</u>     |                | Obs. Salida:          | arácteres (con HTM | лL): 0/1024 <sub>г</sub> |             | os. Estar  | cia:      | **EN           | MAIL,MUY TEN | IPRANO      |     |
| Observaciones | Entrada:   |               | Modify O         |                  |                |                       | arácteres (con HTM | AL): 0/1024 <sub></sub>  |             | os. Estar  | icia:     | **EA           | MAIL,MUY TEN | IPRANO      |     |