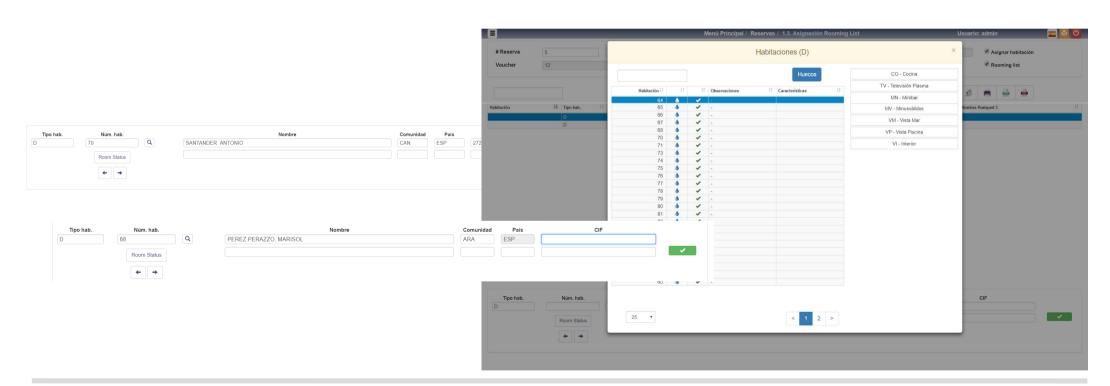

## 1.3. Allocation Rooming List

Assigning rooms and filling in the rest of the data in a Rooming List quickly

ClassOne|HospitalitySoftware&Advisory

ClassOne|HospitalitySoftware&Advisory