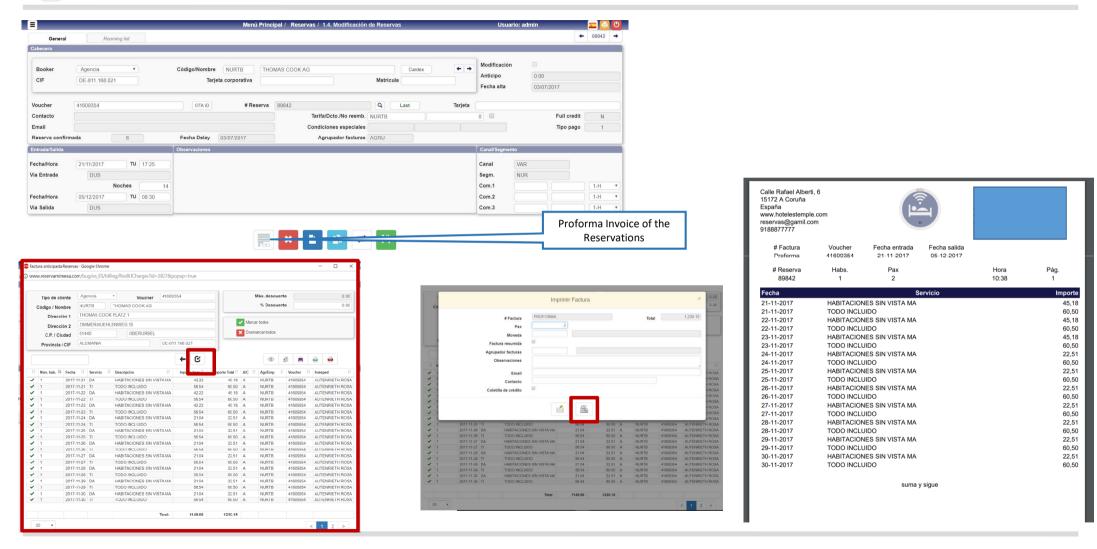

# 1.5. Booking Update.

|                              | Main menu / Reservations / Stays / 1.5. Booking Update   | User: admin        | <u>■</u> 🔒 💍 |
|------------------------------|----------------------------------------------------------|--------------------|--------------|
| This option will recalculate | e the room booking availability from Reservations, Stays | s, Blockings, etc. |              |
|                              | <b>⊘</b> Recalculate                                     |                    |              |
| s option will                | Processing 'T+'                                          | Blocki             |              |
|                              |                                                          | _                  |              |
| _                            |                                                          | Close              |              |
|                              |                                                          |                    |              |
| -                            |                                                          | _                  |              |
| -                            |                                                          | _                  |              |
| -                            |                                                          | _                  |              |
| _                            |                                                          |                    |              |