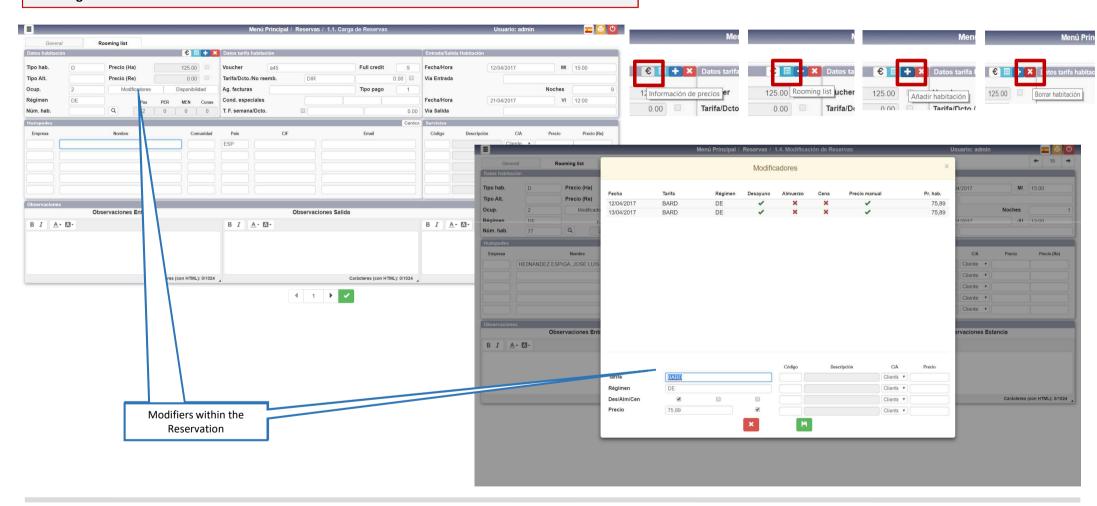

We can Consult the different Cardex and even register from the Reservation.

The Voucher when it is Agency / Company can be of automatic numbering if this is decided in Configuration

#### Consultable fields. Pressing a space or what you remember.

| If we position the cursor over the fields, it in                                                                                                                                                                   | forms us of them. See it some examples                                                    |                                                                                                    |                                                                                                                        |
|--------------------------------------------------------------------------------------------------------------------------------------------------------------------------------------------------------------------|-------------------------------------------------------------------------------------------|----------------------------------------------------------------------------------------------------|------------------------------------------------------------------------------------------------------------------------|
| Full credit  S  El cliente tiene Full Credit (S/N)? P -> Full Credit programado. 0-> Sin crédito  Tarifa F. semana/Dcto.                                                                                           | Cardex  Matrícula  Pulsando este botón se abrirá un popup con el maestro de agencias o em | Maestro A/E presas dependiendo del valor seleccionado en el tipo de booker                         | Tarifa/Dcto./No reemb. BAR Condiciones especiales                                                                      |
| Voucher  Código de voucher/identificador de grupo                                                                                                                                                                  | Pulsando este botón se abrirá un popup con el maestro de clientes, a booker               | Maestro A/E gencias o empresas dependiendo del valor seleccionado en el tipo de                    | El cliente tiene Full Credit (S/N)? P -> Full Credit programado. 0-> Sin crédito Tipo pago 1  Tarifa F. semana/Dcto.   |
| Contacto Email  Nombre/Teléfono de la persona de contacto                                                                                                                                                          | # Keserva                                                                                 | <b>Tarjeta corp</b><br>F del titular de la reserva. Pulsando en la lupa se hará una búsqueda por e |                                                                                                                        |
| Tarifa F. semana/Dcto.  Código de la tarifa de fin de semana  Código de la tarifa de fin de semana  Full credit  S  Tino nago Indica el tipo de pago. 1->Contado, 2->Crédito, 0->Gratuidad  Tarifa F. semana/Dcto. | Tipo hab. D Código del tipo de habitación Canti                                           | Condiciones especiales                                                                             | Tipo hab. D Tipo hab. Alt.  Ocup. 2  Régimen Precio (Ha)  Código del tipo de régimen                                   |
| Precio (Re)  Com.3  Precio para el régimen. Este valor cambiará automáticamente al                                                                                                                                 | Reserva confirmada  1-H   Entrada/Salida  cambiar régimen, ocupación.                     | S Fecha Delay 12/04 Tipo de reserva/Confirmada:[1-9][S/N]                                          | Tipo hab. D Cantidad 1  Tipo hab. Alt.  Ocup. 2 En cuanto a precios, esta habitación se comporta como tipo alternativo |
| Precio (Ha)  Precio (Re)  Precio para la habitación. Este valor cambiará autom.                                                                                                                                    | Com.3  áticamente al cambiar tipo de habítación, ocupación                                | Matrícula  Matrícula del coche del titular de la reserva. Pulsano                                  | Régimen DE  do en la lupa se hará una búsqueda por el valor indicado en este campo                                     |