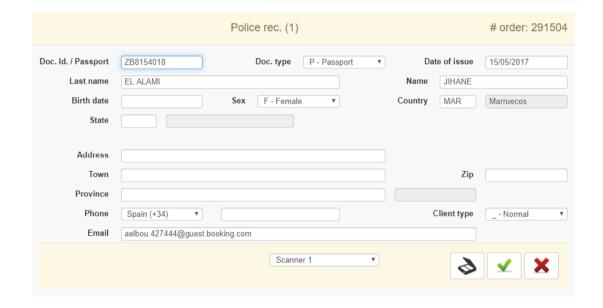

ls with Reservation







#### 1.7. Arrivals with Reservation



| GUES                           | TS CARDS      |
|--------------------------------|---------------|
| Main menu / interfaces / 9.3.0 | puest Galus   |
| Operation                      | New card      |
| Recorder                       | 1             |
| # Room                         |               |
| Date/Time from                 | 01/02/2019 18 |
| Date/Time to                   | 02/02/2019 12 |
| User                           | admin         |
| Copies                         | 1             |
| Authorizations                 |               |
| Denials                        |               |
| ✓ Confirm                      |               |

ACCOMMODATION contract
Want to INCLUDE prices

#### **POLICE** sheet





### 1.8. Arrivals without Reservation



It is very similar to Reservations Check-in

THE DIRECT CHECK-IN, in version 97.03. it is foreseen for both DIRECT CLIENTS and COMPANIES and / or AGENCIES, this was not the case in previous versions. At present, it asks us for a first field that we will identify if it is DIRECT, AGENCY and / or COMPANY, being able of course to access by different Keys or selection screens, locating its CARDEX, for example, accessing ALPHABETICALLY and being able to check its EXISTENCE, that is to say , if we already have their DATA, it is not necessary to REPEAT them, in the case that it DOES NOT EXIST, we can create the COMPANY and / or AGENCY card, it is this same instant as for DIRECT, with (Esc), we will give your DATA and later or through BILLING or registr