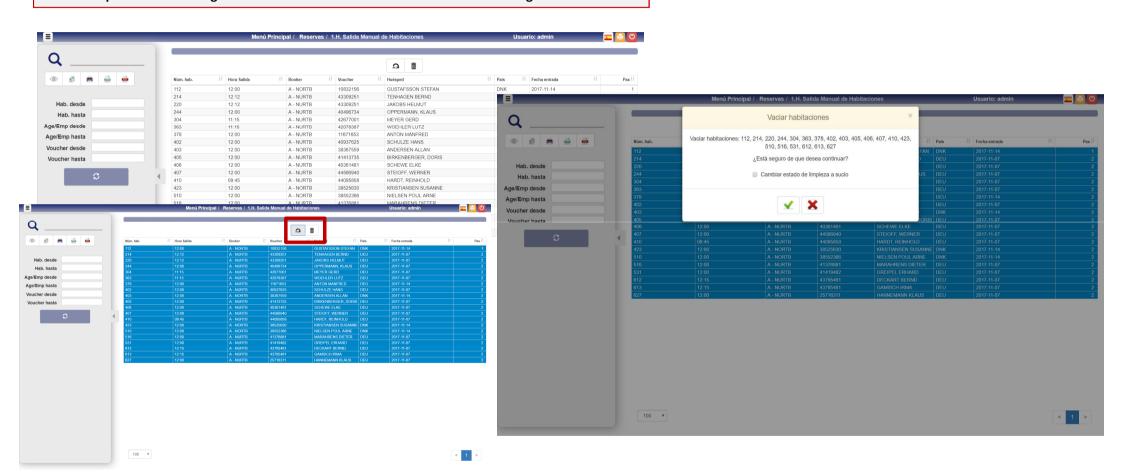

## 1.H. Manual output of rooms

With this option we can deregister those rooms that have left and do not have charges

Well we already have the CLIENT inside the HOTEL, but as we already know, the CLIENT is king, and it turns out that he wants to:

- That the COMPANY is invoiced him and not PARTICULARLY.
- That we change him the applied rate or prices.
- Which advances or delays your DEPARTURE DATE.
- That he wants to CHANGE THE BOARD, since now he want FULL PENSION.
- That he wants instead of DOUBLE USE ROOM, her wife has came.
- He wants to GIVE the NAME of the SECOND GUEST.
- That he wants a GARAGE included daily.
- He does not like the ROOM and wants us to give him ANOTHER.

And a further extension, that the CUSTOMER we gave it discharged, he came to see the ROOM, and it turns out that it is not what HE WANTS, and since we can not give him another room, he tells us that without any further HE GOES, so we must give him it of deregister, without INVOICE and without NOTHING, to not have CHARGES in this same section there is the possibility of OUTPUT WITHOUT CHARGES.