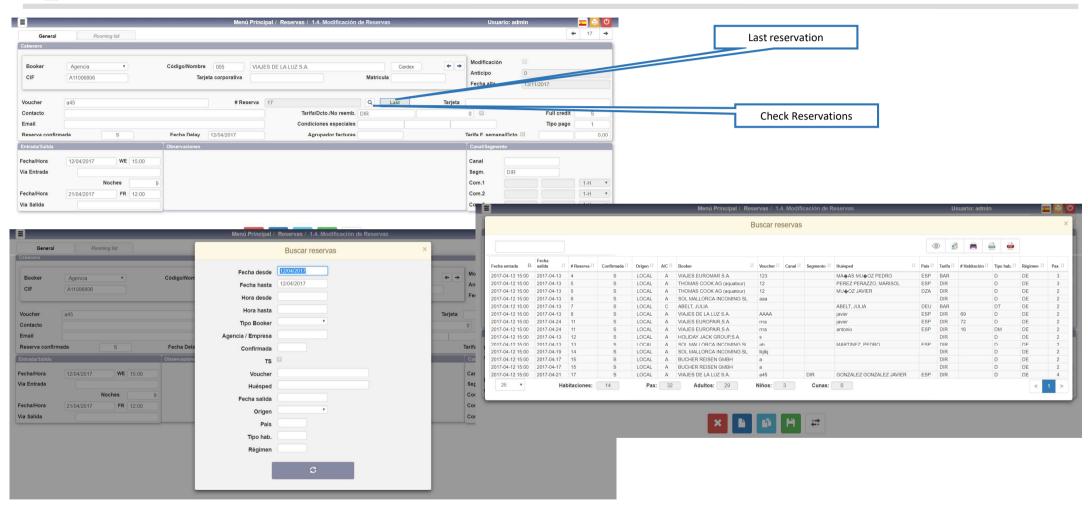

Ocup. 2 En cuanto a precios, esta habitación se comporta como tipo alternativo |
| Precio (Ha)  Precio (Re)  Precio para la habitación. Este valor cambiará autom.                                                                                                                                    | Com.3  áticamente al cambiar tipo de habítación, ocupación                                | Matrícula  Matrícula del coche del titular de la reserva. Pulsano                                  | Régimen DE  do en la lupa se hará una búsqueda por el valor indicado en este campo                                     |





#### **Rooming List**







#### **Rooming List**











## 1.3. Allocation Rooming List





Assigning rooms and filling in the rest of the data in a Rooming List quickly





















ClassOne|HospitalitySoftware&Advisory







ClassOne|HospitalitySoftware&Advisory



## 1.D. List of External Reservations.



|                                                                                                                      |               |                  | Main m    | enu / Reservations / Sta | ys / 1.D. List of exter | nal reservations     | _                     | Í          | User: admin | _            | _         |    | <b>a</b> O |
|----------------------------------------------------------------------------------------------------------------------|---------------|------------------|-----------|--------------------------|-------------------------|----------------------|-----------------------|------------|-------------|--------------|---------