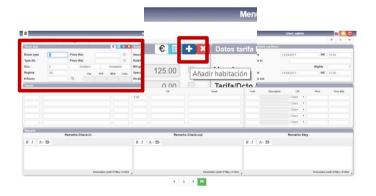

#### Generic Reservation Model

Each hotel can define in a generic way which fields are going to be have a reservation. → Configuration

| Rooming list                     |                                                                                                                                                                      |                                                                                                                                                                                  | Move forward / backward in the Kardex                                                                                               |
|----------------------------------|----------------------------------------------------------------------------------------------------------------------------------------------------------------------|----------------------------------------------------------------------------------------------------------------------------------------------------------------------------------|-------------------------------------------------------------------------------------------------------------------------------------|
|                                  |                                                                                                                                                                      |                                                                                                                                                                                  | Wove for ward / backward in the kardex                                                                                              |
| Agencia Código/Nombre Tarjeta    | 011 - BUCHER REISEN GMBH                                                                                                                                             | Maestro A/E Maestro A/E                                                                                                                                                          |                                                                                                                                     |
| ada S Fecha Delay 12             | 012 - TRAVELTOOL S.L 013 - THOMAS COOK AG SUNSNACKS 014 - THOMAS COOK AG 015 - GLOBALIA TRAVEL CLUB SL 016 - VIAJES CALVO 016 - VIAJES CALVO 018 - VIAJES NORIS S.A. | Tarjeta Full credit S Tipo pago 1 Tarifa F. semanl                                                                                                                               | Create an Agency / Enterprise fron the reservation itself                                                                           |
| 12/0   MI   15:00                | Tipo hab. D Tipo hab. Ait Ocup. 2 Régimen DE                                                                                                                         | Cantidad 1 Canal Segm. Disponibilidad  Com.1 Com.2                                                                                                                               | Corporate Access of hotels - chains.                                                                                                |
|                                  |                                                                                                                                                                      |                                                                                                                                                                                  |                                                                                                                                     |
| A/E/C<br>gency/Enterprise/Client |                                                                                                                                                                      | General Coservaciones Estadiaticas Habitaciones  Código 010 Nombre THOMAS COOK AG (acustour) Dirección 1 THOMAS COOK PLATZ 1 Dirección 2 C.P. 61440 Provincia ALEMANIA Comunidad | Pressing this button Will open a pop-up with the Agency/Enterprise/Client master depending on the value selected in the Booker type |

We can Consult the different Cardex and even register from the Reservation.

The Voucher when it is Agency / Company can be of automatic numbering if this is decided in Configuration