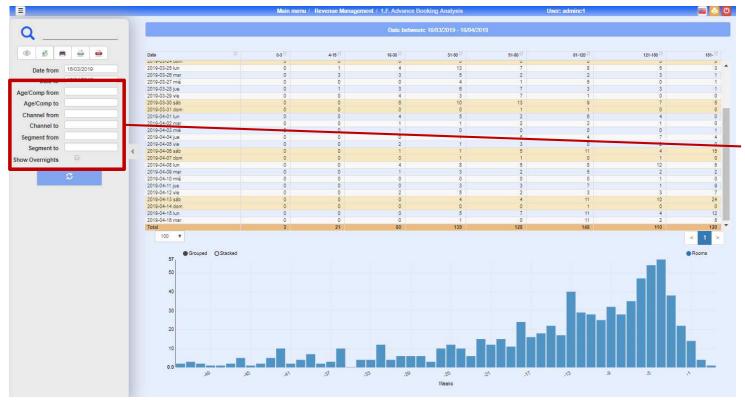

### 1.F. Advance Booking Analysis

It is important if we want to do a correct Y&R Management that we know with what time they are reserving us, in order to be able to do certain actions, for specific dates.

Also we must study the behavior of the Reservations of certain Agencies, Channels, Segments that are of vital importance for us, this we can achieve with the corresponding annotations.