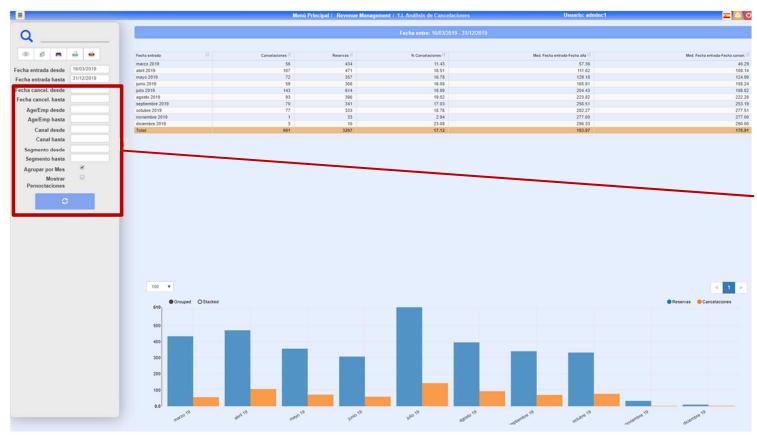

### 1.I. Cancellation Analysis

As in the previous section, it is good to know the behaviour of Cancelled Reservations.

We must also study the behavior of the Cancellations of Reservations of certain Agencies, Channels, Segments that are of vital importance for us, we can achieve this with the corresponding annotations.