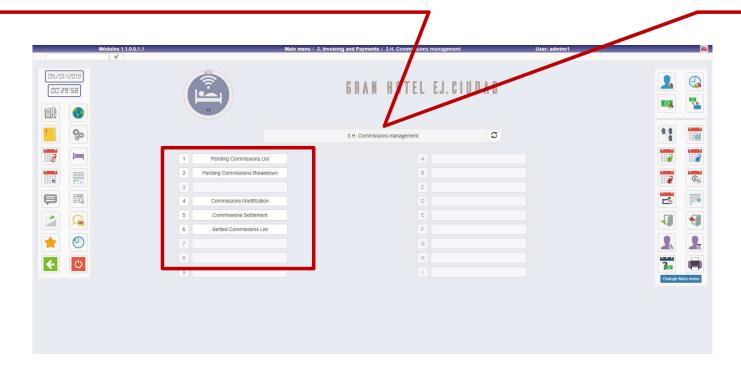

### 3. H. Treatment of Commission agents

August, 2018

We understand for COMMISSION AGENTS those entities that receive a COMMISSION from us for guests send us to the HOTEL and that normally does not bill them to them (OTA's, CM, GDS, CRS, MR, ...). It is important that the above mentioned COMMISSION AGENTS, are registered in AGENCIES, and that its percentage of commission puts itself in its card, since, on having possessed interface with OTA's and Channel Manager, ..., that the reservations enter automatically they usually do not give the above mentioned commission in its interface xml.