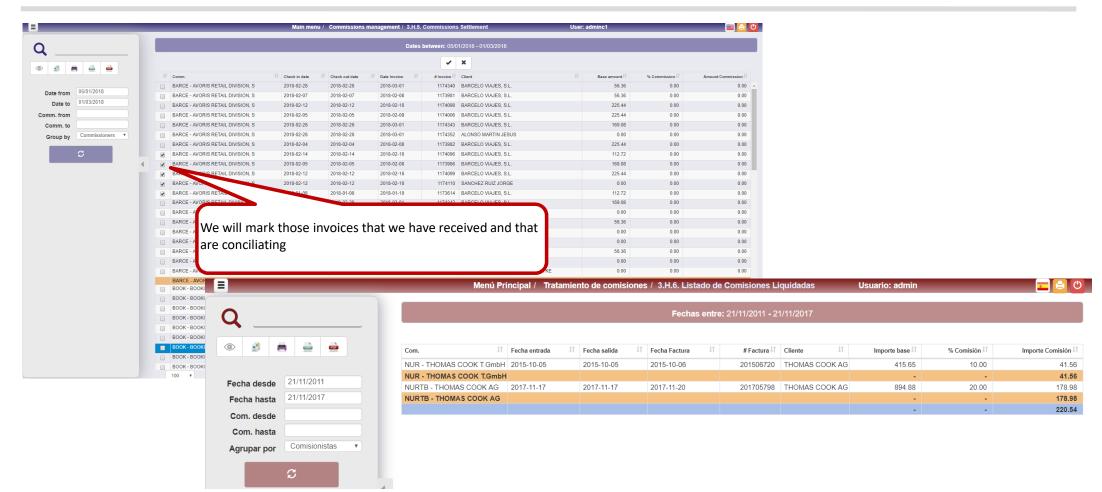

| # Factu                            | 2018004637 Q Fecha |                    |             | 01/06/2018  |                       |                          |                          |                |                                |             |                |                   |           |
|------------------------------------|--------------------|--------------------|-------------|-------------|-----------------------|--------------------------|--------------------------|----------------|--------------------------------|-------------|----------------|-------------------|-----------|
| Age/Er                             | p A-ALL            |                    |             |             |                       |                          |                          | Buscar Factura |                                |             |                |                   |           |
| Vouch                              | er 1F500167        |                    |             |             |                       |                          |                          |                |                                |             |                |                   |           |
| Nomb                               |                    |                    |             |             |                       |                          |                          |                |                                |             |                |                   |           |
| Fecha entra                        |                    | F                  | echa salida | 11/06/2018  |                       |                          | 11                       |                |                                |             | 10 100 100 100 | w 12              |           |
|                                    | (                  |                    |             |             |                       | Fecha                    | # Factura 11             |                | Cliente                        |             | Núm. hab.      | Total 1           | Saldo pdt |
| Co                                 |                    | BOOKING.COM        |             |             |                       | 2017-06-05               | 2017004903               |                | FACTURA<br>DR.MAUS, S.L.       |             | 903            | 16.24             | (         |
|                                    | % 17.50            |                    |             |             |                       | 2017-06-05<br>2017-06-05 | 2017004904<br>2017004905 |                | SCHAUINSLAND R                 | TICEN CHELL | IR04<br>903    | 200.00<br>-352.66 |           |
| π                                  | o 1-H              | ▼                  |             |             |                       | 2017-06-05               | 2017004905               |                | SCHAUINSLAND R                 |             | 903            | -4731.26          |           |
| Importe ba                         | e 657.9            | 3 Importe Comisión | 115.14      | 115.14      |                       | 2017-06-05               | 2017004900               |                | MATCHPOINT SPORTS CANARIAS, SL |             | 903            | 629.99            | (         |
|                                    |                    |                    |             |             |                       | 2017-06-05               | 2017004908               |                | MATCHPOINT SPORTS CANARIAS, SL |             | 903            | 394.25            | (         |
| Co                                 | n.                 |                    |             |             |                       | 2017-06-05               | 2017004909               |                | MATCHPOINT SPO                 |             | 903            | 709.68            | (         |
|                                    | % 0.00             |                    |             |             |                       | 2017-06-05               | 2017004910               |                | ANEX TOURS                     |             | 41C            | 279.29            | (         |
| п                                  | o 1-H              | v                  |             |             |                       | 2017-06-05               | 2017004911               |                | ALLTOURS                       |             | 12B            | 1405.98           | (         |
| Importe ba                         |                    | Importe Comisión   |             |             |                       | 2017-06-05               | 2017004912               |                | ALLTOURS                       |             | 31F            | 588.04            | (         |
| importe ba                         |                    | importe Comision   |             |             |                       | 2017-06-05               | 2017004913               | A - ALL        | ALLTOURS                       |             | RM03           | 927.71            | (         |
| Co                                 | •                  |                    |             |             |                       | 2017-06-05               | 2017004914               | A - ALL        | ALLTOURS                       |             | 27B            | 2267.61           | (         |
|                                    |                    | Me                 | nú Principa | / Tratamien | to de comisiones / 3. | H.4. Modificación o      | le Comisiones            |                | Usuario: admin                 |             | 12D            | 1036.02           | (         |
|                                    | % 0.00             | Date V             | -           |             |                       |                          |                          |                |                                | 1           | 47C            | 748.45            |           |
| П                                  | o 1-H              | # Factura          |             |             | 9000016               |                          | Fecha                    | 21/11/2017     |                                |             | 47D            | 782.03            | (         |
| Importe ba                         | e                  | Age/Emp            | DIR         |             |                       |                          |                          |                |                                |             | 16B            | 1443.02           | (         |
|                                    |                    | Voucher            |             |             |                       |                          |                          |                |                                |             | 29C            | 1839.54           | (         |
|                                    |                    |                    |             |             |                       |                          |                          |                |                                | (G          | 39C            | 1755.61           | 0         |
|                                    |                    | Nombre             | noelia      |             |                       |                          |                          |                |                                | 01          | 21E<br>12A     | 919.77            | (         |
|                                    |                    | Fecha entrada      |             |             |                       | Fed                      | cha salida               |                |                                | SL          | 12A            | 2375.19           |           |
|                                    |                    |                    | ra          |             | (                     | 0200                     |                          |                |                                | 5           |                | < 1               | 2 3 >     |
| /e can incorporate / modify invo   | ices               | Com.               | BUCEB       |             | BUCHER REISEN GN      | /IBH                     |                          |                |                                |             |                |                   |           |
|                                    |                    | %                  | 15          |             |                       |                          |                          |                |                                |             |                |                   |           |
| nat the commission agent has       |                    | Tipo               | 1-H         | *           |                       |                          |                          |                |                                |             |                |                   |           |
| orgotten to put / include, or that | tho                | Importe base       |             | 467.29      | In                    | nporte Comisión          |                          | 70.09          |                                |             |                |                   |           |
|                                    |                    |                    |             | 401.20      |                       |                          |                          | 70.00          |                                | J           |                |                   |           |
| ercentage of commission was b      | adiy               | Com.               |             |             |                       |                          |                          |                |                                |             |                |                   |           |
|                                    | ,                  | %                  | 0.00        |             |                       |                          |                          |                |                                |             |                |                   |           |
|                                    |                    | Про                | 1-H         | *           |                       |                          |                          |                |                                |             |                |                   |           |
|                                    |                    | Importe base       |             |             | In                    | nporte Comisión          |                          |                |                                |             |                |                   |           |
|                                    |                    | Com.               |             |             |                       |                          |                          |                |                                | 1           |                |                   |           |
|                                    |                    | %                  | 0.00        |             |                       |                          |                          |                |                                |             |                |                   |           |
|                                    |                    | Tipo               | 1-H         | *           |                       |                          |                          |                |                                |             |                |                   |           |
|                                    |                    |                    |             |             | 1                     | nporte Comisión          |                          |                |                                |             |                |                   |           |
|                                    |                    | Importe base       |             |             | In                    | iporte Comision          |                          |                |                                |             |                |                   |           |