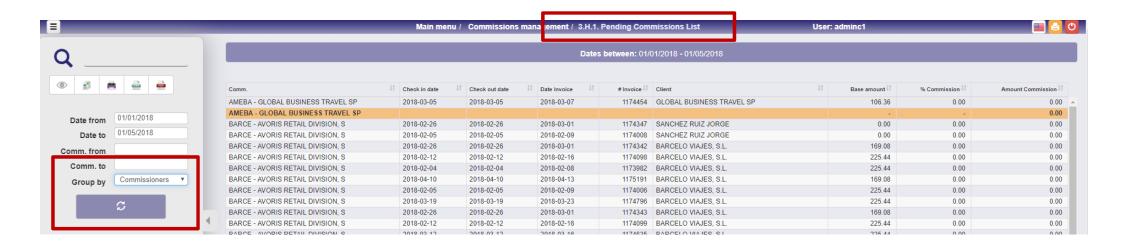

In many parts of the program we speak about Net (Clear), that is to say the above mentioned commissions would be reduced in the ADR, RevPAR; ...

From this option, ordering for Commission agent or per Dates, we will be able to obtain a list of hanging commissions, both for screen and for printer, obtaining a list similar to the following one.