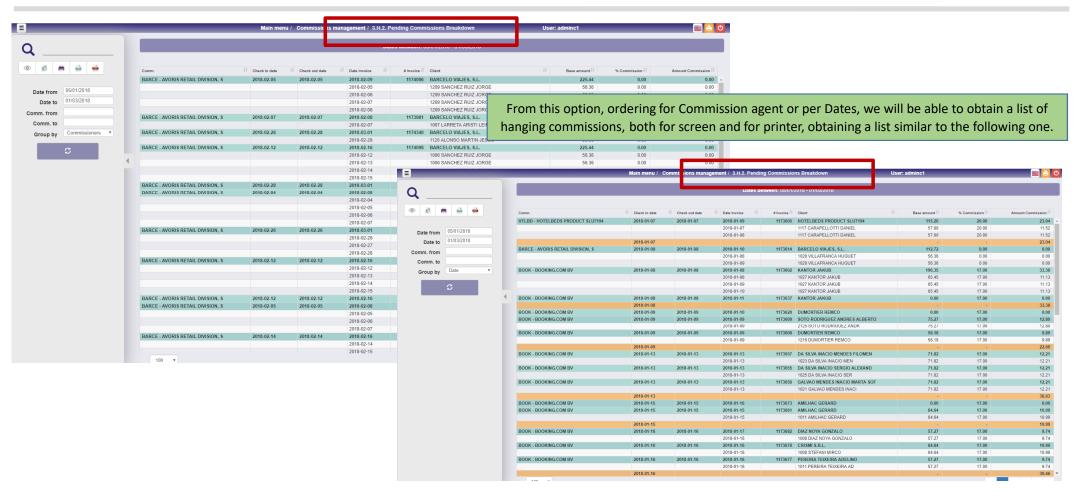

In many parts of the program we speak about Net (Clear), that is to say the above mentioned commissions would be reduced in the ADR, RevPAR; ...

From this option, ordering for Commission agent or per Dates, we will be able to obtain a list of hanging commissions, both for screen and for printer, obtaining a list similar to the following one.