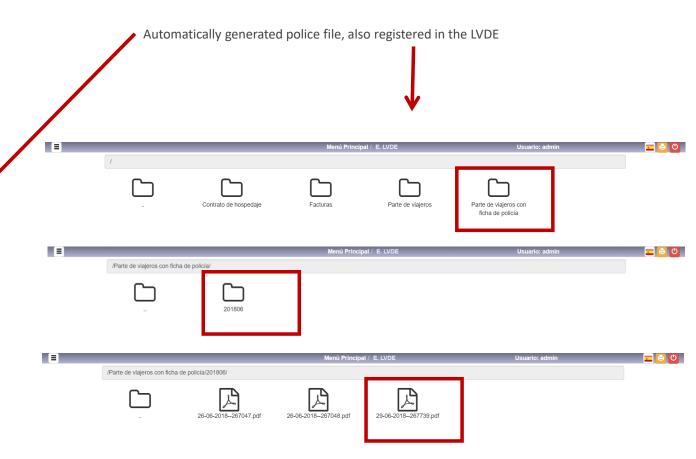

#### 7.5. Summarized List of Police Files

Automatically generated police file, also registered in the LVDE