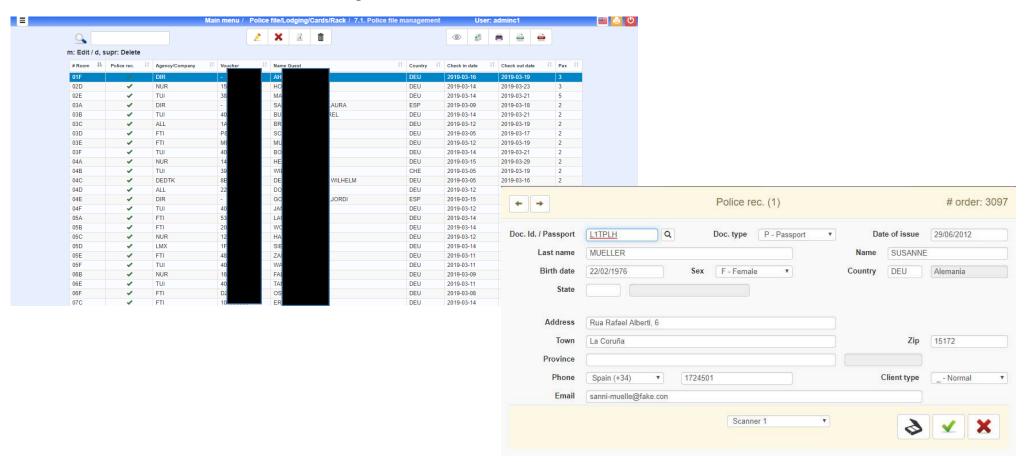

#### **Traveler's Entry Part**

It indicates us those that have been realized with a check in green and those that do not have card with a cross in red.

#### **Generate Police File**

It indicates us those that have been realized with a check in green and those that do not have card with a cross in red.

When detecting that the country is IRL, it gives us the communities corresponding to that country.

There are all the communities in the world according to NUTS or ISO standards.