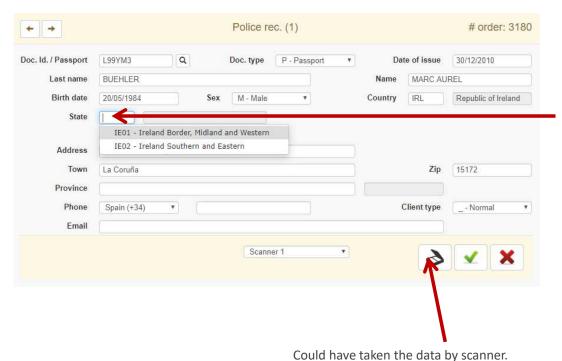

#### **Generate Police File**

It indicates us those that have been realized with a check in green and those that do not have card with a cross in red.

When detecting that the country is IRL, it gives us the communities corresponding to that country.

There are all the communities in the world according to NUTS or ISO standards.