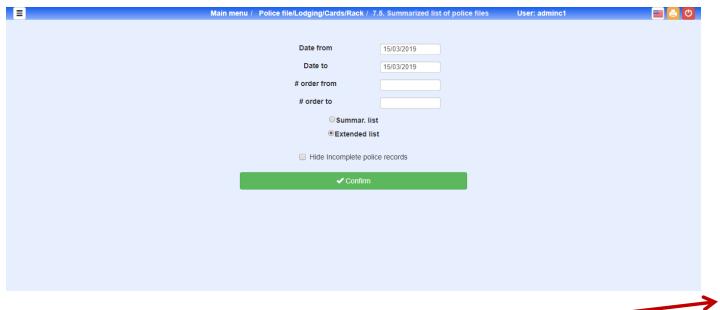

#### 7.5. Summarized List of Police Files

Automatically generated police file, also registered in the LVDE