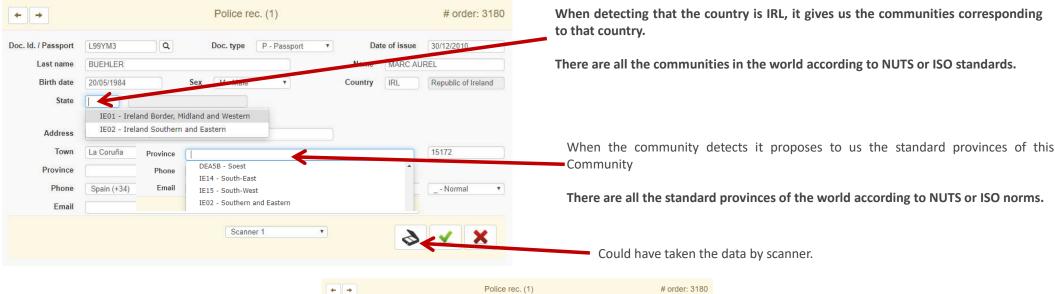

#### **Generate Police File**

It indicates us those that have been realized with a check in green and those that do not have card with a cross in red.

When detecting that the country is IRL, it gives us the communities corresponding to that country.

There are all the communities in the world according to NUTS or ISO standards.