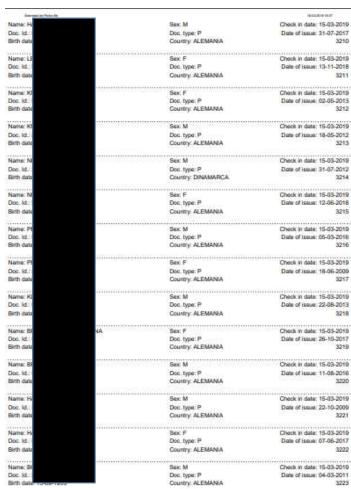

#### 7.5. Summarized List of Police Files

Automatically generated police file, also registered in the LVDE