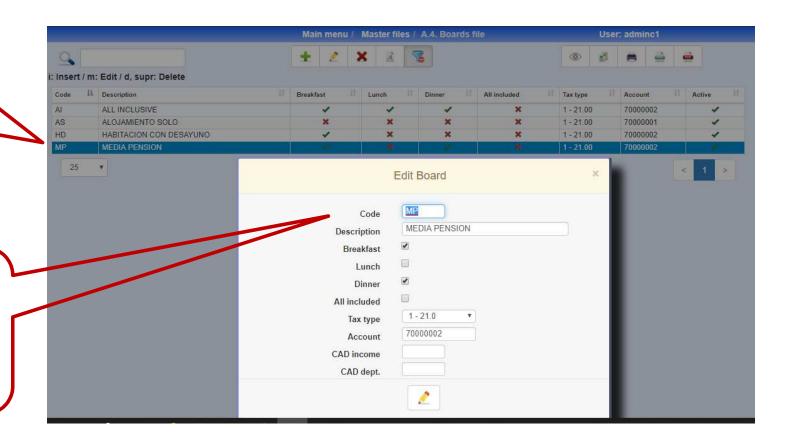

### A.4. Boards File

All the hotels must create a board that is an ONLY ACCOMMODATION

Boards Information.

**Code**: 4 characters **Description**.

YES / NOT Breakfast / Lunch / Dinner / All inclusive

Type of VAT.

**Account**: Countable account of Sales

**CAD Income**: Analytical Account Departmental of Income **CAD Department**: Analytical Account Departmental of the

Department Room Sales