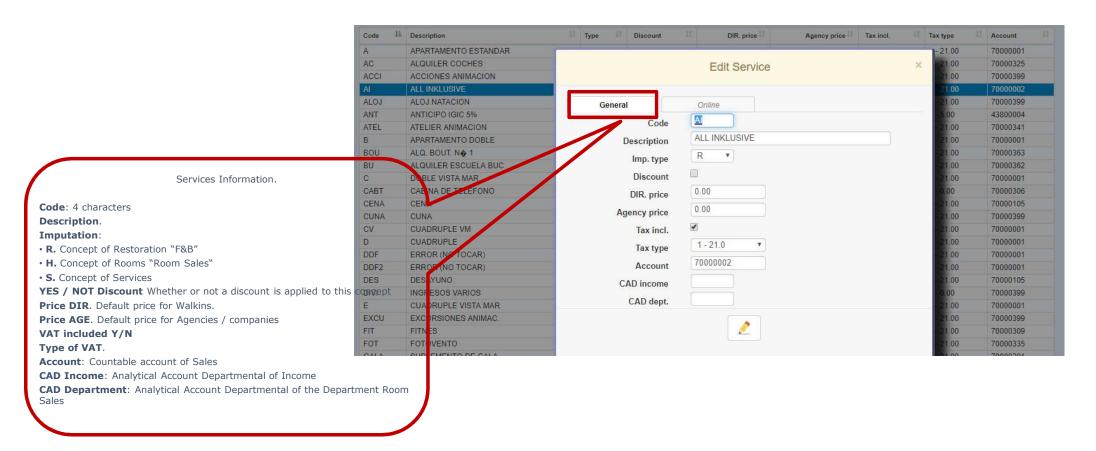

### A.6. Services File

A hotel, apart from the Accommodation and the Board contracted it offers many other such services like phone, snack bar, restaurant, pub, minibar, safe, garage, laundry, fax, and a length etc. The purpose of the service file is to that the Hotel could define the services that it offers to its clients.

## A.6. Services File