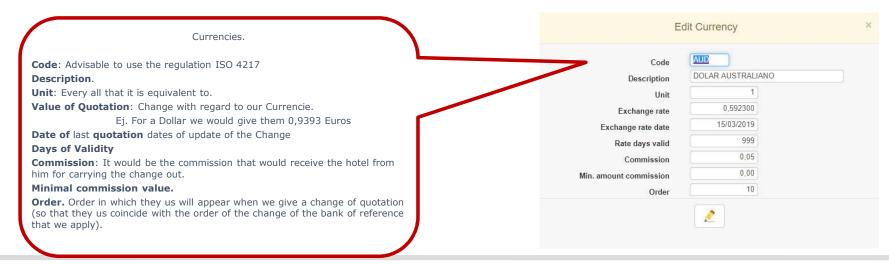

### A.F. Currencie File

If it uses alternative currency it must possess it created in this paragraph