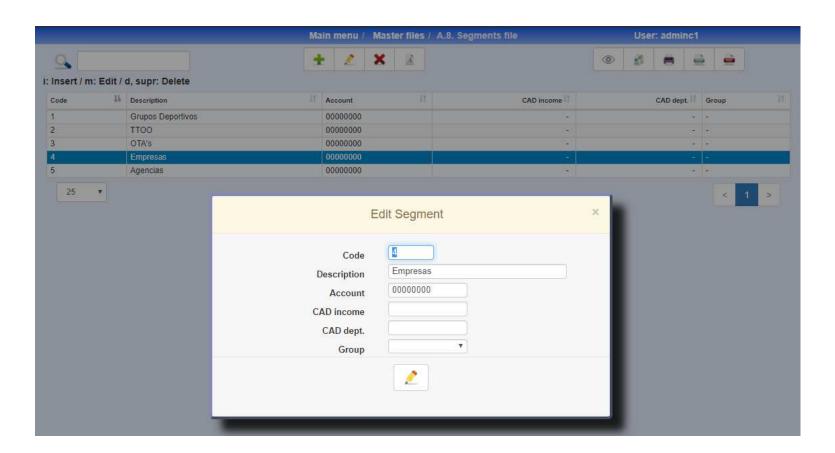

# A.8. Segments File

It is of vital importance that the hotels know how there deal the same ones, that is to say that types of Segments possess.

Seven Stars can realize also the countable production chainings in the form of Market Segments, and thus expire with the countable regulation American USALI