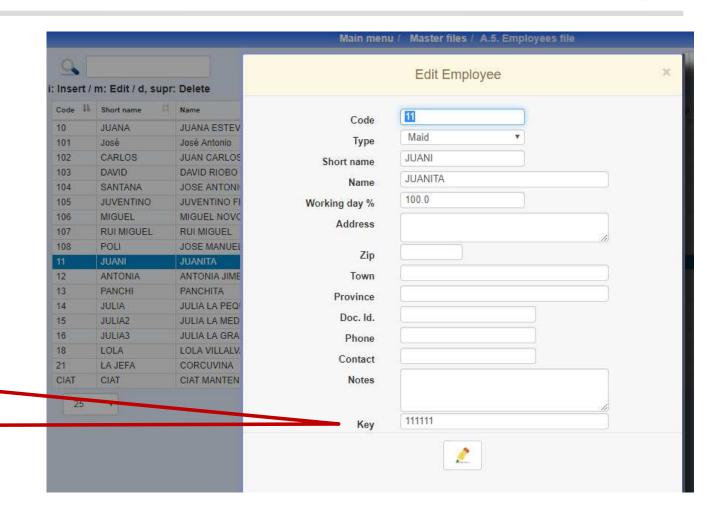

# A.5. Employees File

Relation of employees that we want to control in some type of process

If a control is going to be done by employee it will have to give his corresponding key.

Cleaners.