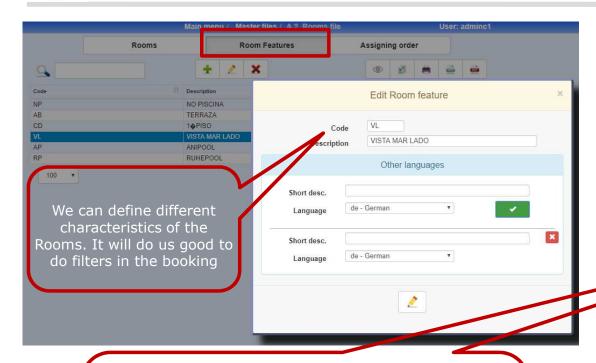

## A.3. Lounges File

A Lounge does not stop having a "very similar" treatment to the Rooms.

In this paragraph it is where we create a series of **Fictitious Rooms** for:

- ❖ To be able to divide in several accounts an invoice of a client
- ❖ To be able to defer both our and external Overbooking
- ❖ To be able to have fixed CLIENTS accounts, for example that are not lodged in the HOTEL (The company that needs a series of services meals, ..., and pays in order month
- etc