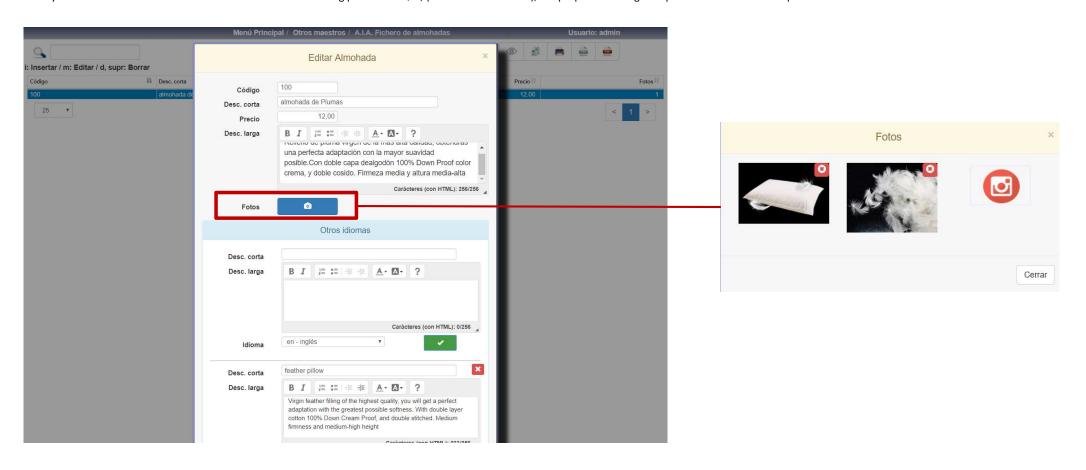

## A.I.A. Pillows File

Every time there are more hotels that offer this service. On having possessed IQCS, (Interface with Clients), the proper client might request them from its Smartphone