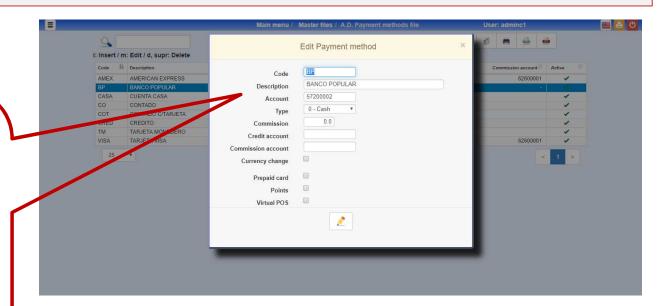

# A.D. Payment Methods File

### All the payment methods that it has in the system.

Payment Method Information.

**Code**: 4 characters **Description**.

**Account**: Countable account of Sales

Type of FP:
☐ Cash

☐ Credit

■ Available credit

■ Invitation

**Commission** that the Means of Payment receive from us **Account**: It counts countable Credit for commission **Account**: Countable Commission counts for commission **Currencie Change**. If they paid with Foreign currency

Prepaid Card. If this Payment method is associated with Prepaid card (StarCard).

**Points:.** If this Payment method is associated with Points.

**Virtual POS:.** If this Payment metod is associated with Virtual POS payment