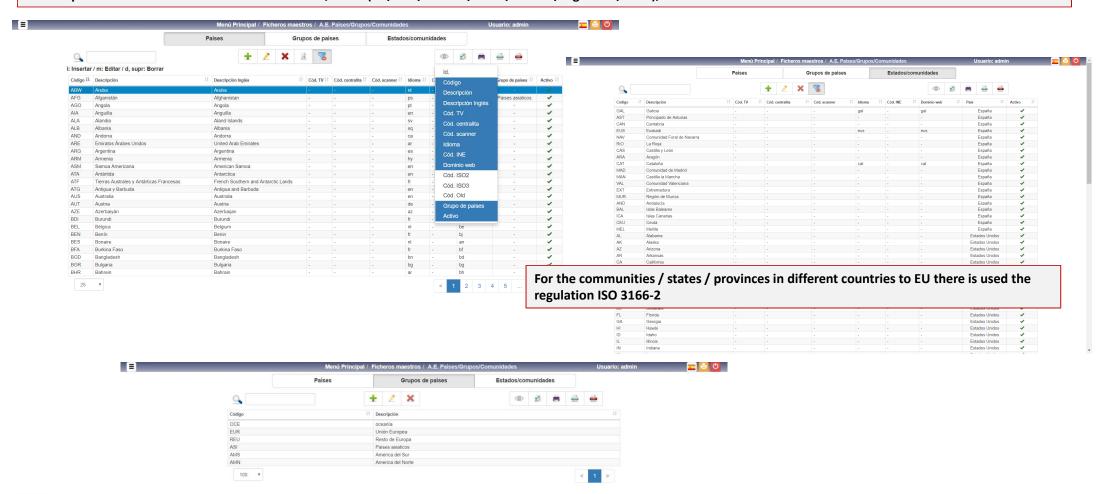

# A.E. Countries / Groups / States

A file is provided with all the codes of the countries, CCAA (UE/USA/Canad6/Brasil/México/Argentina/Chile),