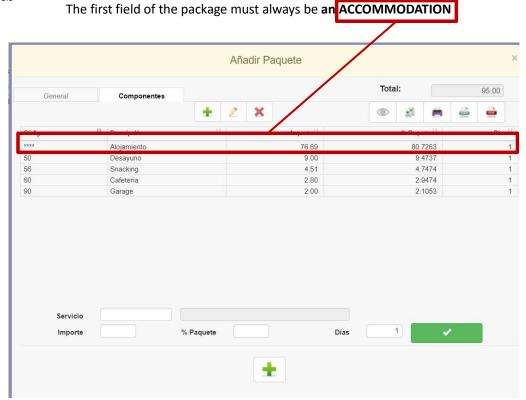

# A.7. Packages File

A package is a set of services to realize a certain number of days. The fundamental utilities are:

- a) The typical package of END of YEAR
- b) In Spas and Talasoterapia a set of services that are applied in the different days
- c) A holiday package that includes dinner of gala, an entry to thematic park and 7 days of sunshades and towels
- d) Five days of hotel, a golf course, a car of rent, ...