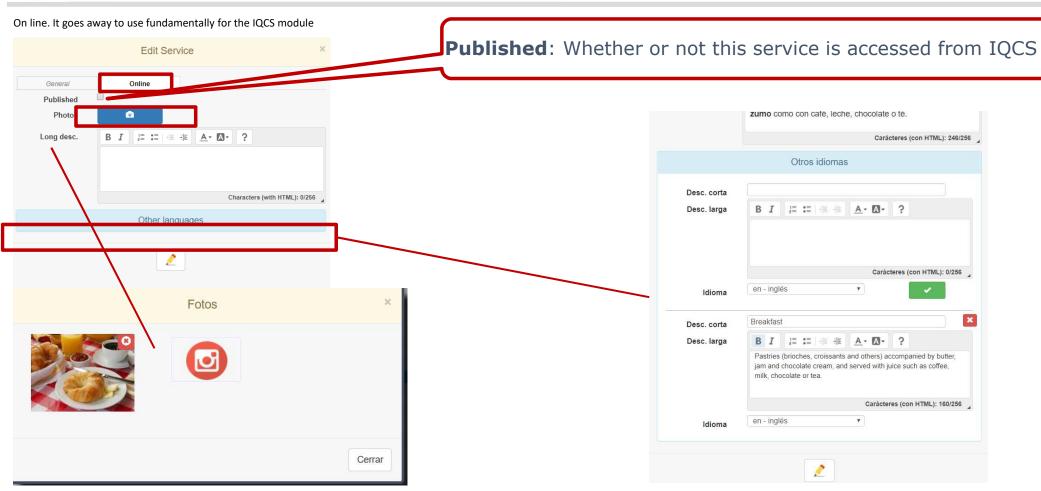

### A.6. Services File

A hotel, apart from the Accommodation and the Board contracted it offers many other such services like phone, snack bar, restaurant, pub, minibar, safe, garage, laundry, fax, and a length etc. The purpose of the service file is to that the Hotel could define the services that it offers to its clients.

## A.6. Services File