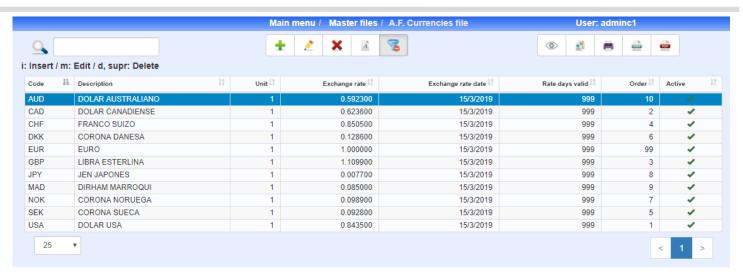

### A.F. Currencie File

If it uses alternative currency it must possess it created in this paragraph