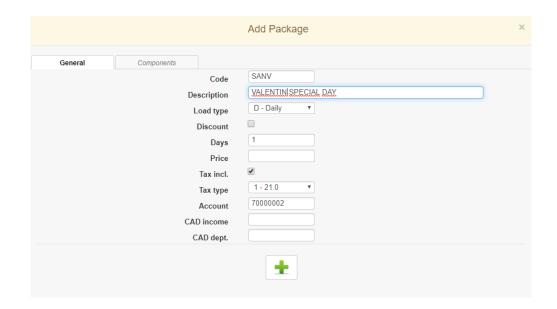

# A.7. Packages File

A package is a set of services to realize a certain number of days. The fundamental utilities are:

- a) The typical package of END of YEAR
- b) In Spas and Talasoterapia a set of services that are applied in the different days
- c) A holiday package that includes dinner of gala, an entry to thematic park and 7 days of sunshades and towels
- d) Five days of hotel, a golf course, a car of rent, ...