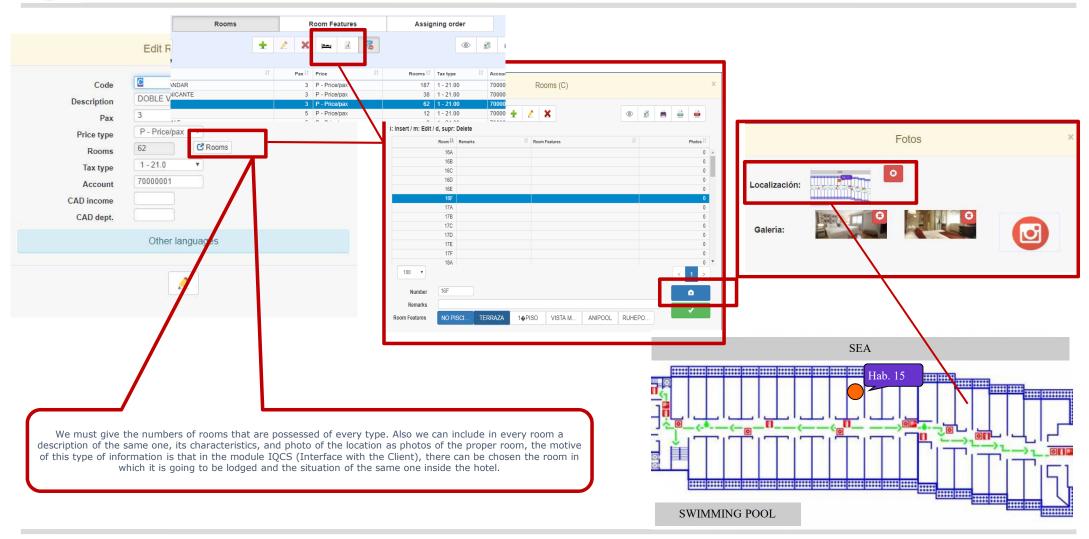

### A.I.A. Pillows File

A.I.B. Provinces File

November 2.017

APARTAMENTO ESTA Pax APT. PUERTA COMUNICANT **Code**: 4 characters P - Price/pax ▼ Price type Description. C Rooms 62 KUPLE Rooms Pax: Maximum number of persons in the room (without PAX3/PAX4) CUA DRUPLE VISTA MAR 1 - 21.0 Tax type Type of Price: For Apartment / For Person EST NDAR REVENUE 70000001 Account ECC NOMICO Type of VAT. CAD income It counts: Countable account of Sales CAD dept. CAD I enter: It counts Analytical Departmental of Income 25 CAD Department: All that Analytical Departmental of the Department Room Sales Other languages

|                                     | ANGUAG                                                                                                     | E5                                                         |
|-------------------------------------|------------------------------------------------------------------------------------------------------------|------------------------------------------------------------|
| Code C  Description DOBLE VISTA MAR |                                                                                                            |                                                            |
| Description                         |                                                                                                            |                                                            |
| Price type P - Price/pax 🔻          |                                                                                                            |                                                            |
| Rooms 62 C Rooms                    |                                                                                                            | Edit Room type ×                                           |
| Tax type 1 - 21.0 v                 |                                                                                                            |                                                            |
| Account 70000001                    |                                                                                                            | Code                                                       |
| CAD income                          |                                                                                                            | Description DOBLE VISTA MAR                                |
| CAD dept.                           |                                                                                                            | Pax 3                                                      |
| Other languages                     |                                                                                                            | Price type  Rooms 62 C* Rooms  Tax type 1 - 21.0  Tax type |
| Short desc.                         | Our module IQCS (Interface                                                                                 | Account 70000001                                           |
| Language de - German ▼              | with the Client), allows a series of functions that interact with                                          | CAD income CAD dept.                                       |
|                                     | the clients who speak different                                                                            | Other languages                                            |
|                                     | languages, this is the motive of<br>that the application<br>contemplates different<br>languages in several | Short desc.  Language de - German   V                      |
|                                     | paragraphs in the main files                                                                               | Short desc.                                                |
|                                     | Paragraphs in the main mee                                                                                 | Language de - German ▼                                     |
|                                     |                                                                                                            |                                                            |