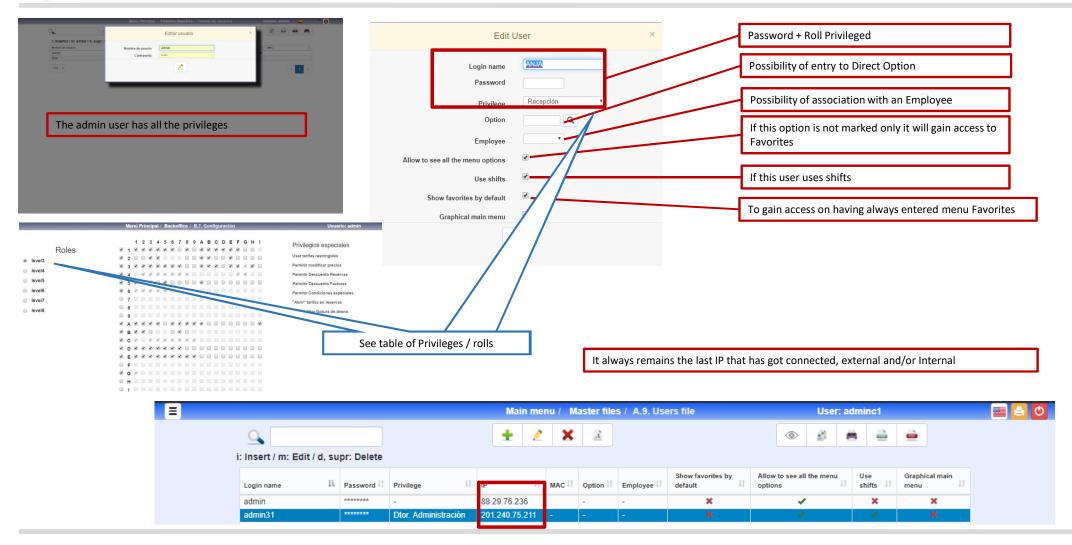

extra Person in a Room Type 2



# A.7. Packages File



A package is a set of services to realize a certain number of days. The fundamental utilities are:

- a) The typical package of END of YEAR
- b) In Spas and Talasoterapia a set of services that are applied in the different days
- c) A holiday package that includes dinner of gala, an entry to thematic park and 7 days of sunshades and towels
- d) Five days of hotel, a golf course, a car of rent, ...







# A.8. Segments File



It is of vital importance that the hotels know how there deal the same ones, that is to say that types of Segments possess.

Seven Stars can realize also the countable production chainings in the form of Market Segments, and thus expire with the countable regulation American USALI





### A.9. Users File







# A.D. Payment Methods File



### All the payment methods that it has in the system.

Payment Method Information.

**Code**: 4 characters **Description**.

**Account**: Countable account of Sales

Type of FP:
☐ Cash

☐ Credit

■ Available credit

■ Invitation

**Commission** that the Means of Payment receive from us **Account**: It counts countable Credit for commission **Account**: Countable Commission counts for commission **Currencie Change**. If they paid with Foreign currency

Prepaid Card. If this Payment method is associated with Prepaid card (StarCard).

**Points:.** If this Payment method is associated with Points.

**Virtual POS:.** If this Payment metod is associated with Virtual POS payment





# A.E. Countries / Groups / States



A file is provided with all the codes of