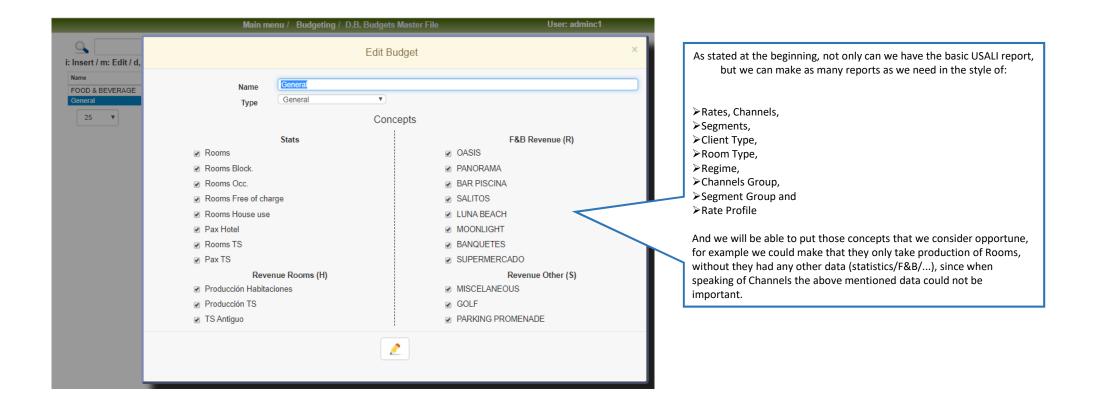

This example even contemplates options for hotels that have TS Time Sharing, the concepts of income are grouped as each hotel sees fit, always in 3 large groups "Room Sales", "F&B" and "Others".

In the generators, in addition to the classic USALI, in the same format can be done for a budgetary follow-up of Rates, Channels, Segments, Client Type, Room Type, Regime, Channels Group, Segments Group and Rate Profile. **What does it mean?**, that our directors of Operations, Revenue, ..., can make their strategic follow-ups that they consider opportune for a better control of their functions?