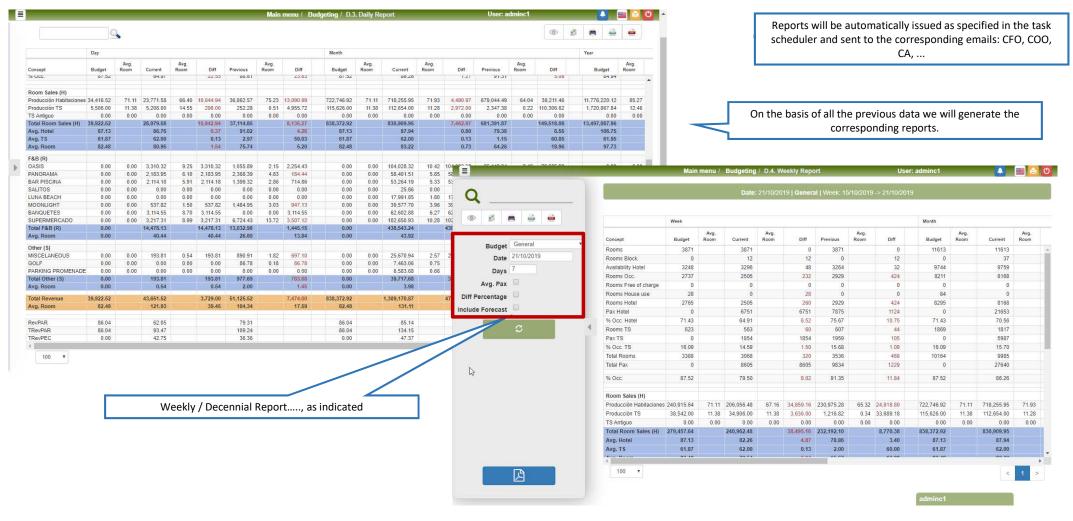

It is reinforced with a series of accounting reports for better monitoring of them, just as the option is given that the main report instead of daily is weekly (for example every Monday).

This USALI-style balance is generated daily in the Hotel program and sent to the Management and Finance departments fully automatically so that they can make and take the pertinent measures.

## Y&R Management Analysis – Budget Style USALI

Daily Report