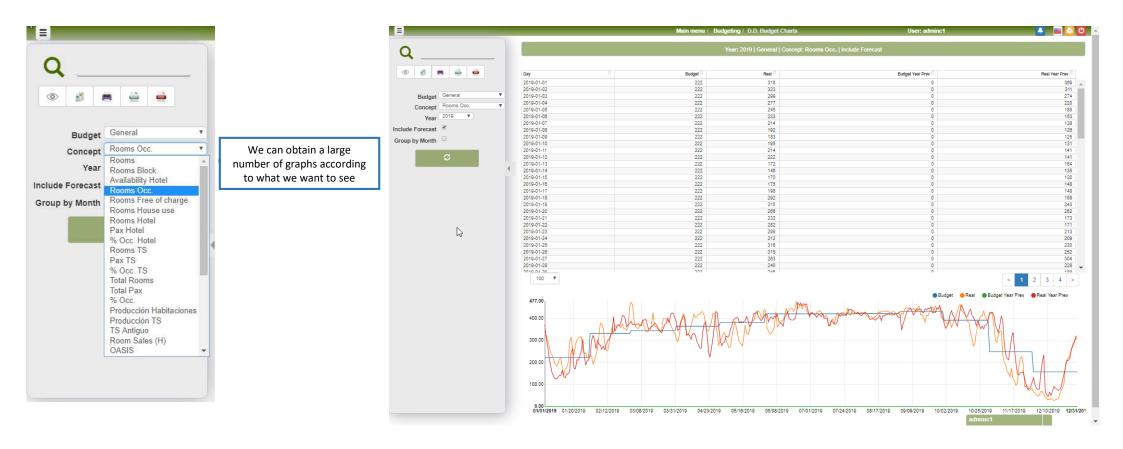

0 0.00 0.00 0.00 0.00 0.00 0.00 0.00 81.82 4044.41 0.00 2000.00 408.64 267.47 -290.52 0.00 External Departments are also included in the 143.62 0.00 14.54 Production Scale and may therefore form part of the 0.00 Budgets. -290.52 11744.41 9742.93 IVAS BILL 0.00 3733.53 ERES VAR 2220.74 PACK SBCCLU 8034.17 0.00 TOS ESPECIALE ONES RENTACA 0.00 521.48 1191.10 513.64 216.14 3719.01 1191.10 513.64 UERIA PISCINA 216.14 0.00 IVAS DEPOR



### Y&R Management Analysis – Budget Style USALI Budget Master File







### Y&R Management Analysis – Budget Style USALI



**Budget Generation** 





## Y&R Management Analysis – Budget Style USALI



Daily Report





### Y&R Management Analysis – Budget Style USALI Monthly Report







# Y&R Management Analysis – Budget Style USALI



**Budget Charts**