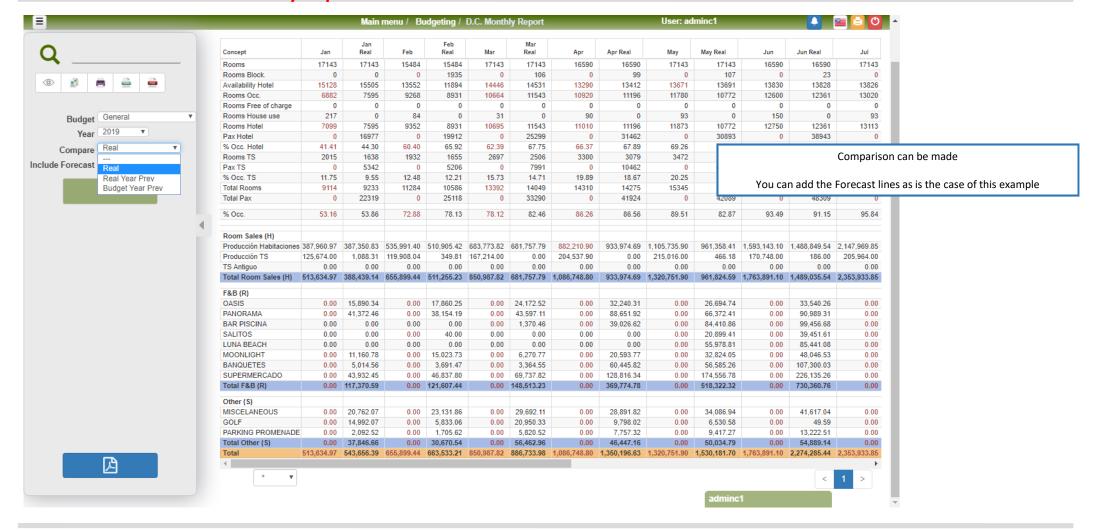

0.00 O DRTO EV 62.56 0.00 0.00 0.00 16068.61 25358.09 143.62 0.00 0.00 0.00 0.00 0.00 0.00 0.00 0.00 0.00 0.00 81.82 4044.41 0.00 2000.00 408.64 267.47 -290.52 0.00 External Departments are also included in the 143.62 0.00 14.54 Production Scale and may therefore form part of the 0.00 Budgets. -290.52 11744.41 9742.93 IVAS BILL 0.00 3733.53 ERES VAR 2220.74 PACK SBCCLU 8034.17 0.00 TOS ESPECIALE ONES RENTACA 0.00 521.48 1191.10 513.64 216.14 3719.01 1191.10 513.64 UERIA PISCINA 216.14 0.00 IVAS DEPOR



### Y&R Management Analysis – Budget Style USALI Budget Master File







### Y&R Management Analysis – Budget Style USALI



**Budget Generation** 





## Y&R Management Analysis – Budget Style USALI



Daily Report





### Y&R Management Analysis – Budget Style USALI Monthly Report







# Y&R Management Analysis – Budget Style USALI



**Budget Charts**