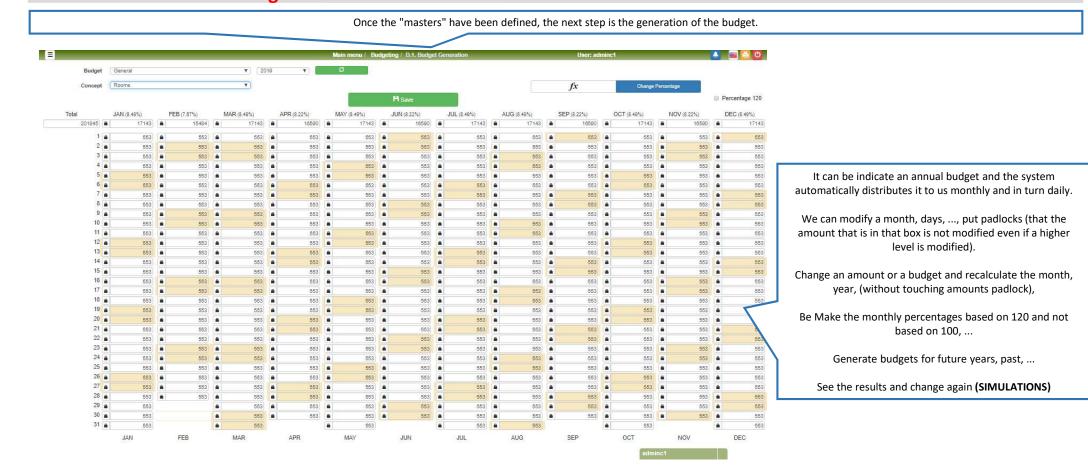

4 -2261.12 1225.04 334.10 0.00 2101.86 0.00 0.00 0.00 .2261.1 1225.04 -537.86 334.10 0.00 2033.49 413.22 JNO BREA Production Square. 176.15 0.00 O DRTO EV 62.56 0.00 0.00 0.00 16068.61 25358.09 143.62 0.00 0.00 0.00 0.00 0.00 0.00 0.00 0.00 0.00 0.00 81.82 4044.41 0.00 2000.00 408.64 267.47 -290.52 0.00 External Departments are also included in the 143.62 0.00 14.54 Production Scale and may therefore form part of the 0.00 Budgets. -290.52 11744.41 9742.93 IVAS BILL 0.00 3733.53 ERES VAR 2220.74 PACK SBCCLU 8034.17 0.00 TOS ESPECIALE ONES RENTACA 0.00 521.48 1191.10 513.64 216.14 3719.01 1191.10 513.64 UERIA PISCINA 216.14 0.00 IVAS DEPOR



### Y&R Management Analysis – Budget Style USALI Budget Master File







### Y&R Management Analysis – Budget Style USALI



**Budget Generation** 





## Y&R Management Analysis – Budget Style USALI



Daily Report





### Y&R Management Analysis – Budget Style USALI Monthly Report







# Y&R Management Analysis – Budget Style USALI



**Budget Charts**