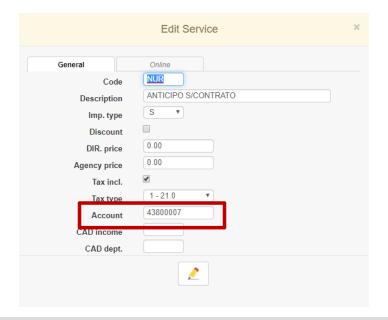

Seven Stars, proposes a very useful procedure, simple, and that does not require a later control.

First of all, you must have a service to which you are going to apply this "advance payment", it is recommended that your accounting account is an advance payment and not a sales account.

| Reservations                     | (07) Booking over allotment     | €    |   |  |
|----------------------------------|---------------------------------|------|---|--|
| Night audit                      | (08) Channel/Segment/Commission | None | ▼ |  |
| Languages  Business Intelligence | (09) Service Non refundable     | NUR  |   |  |