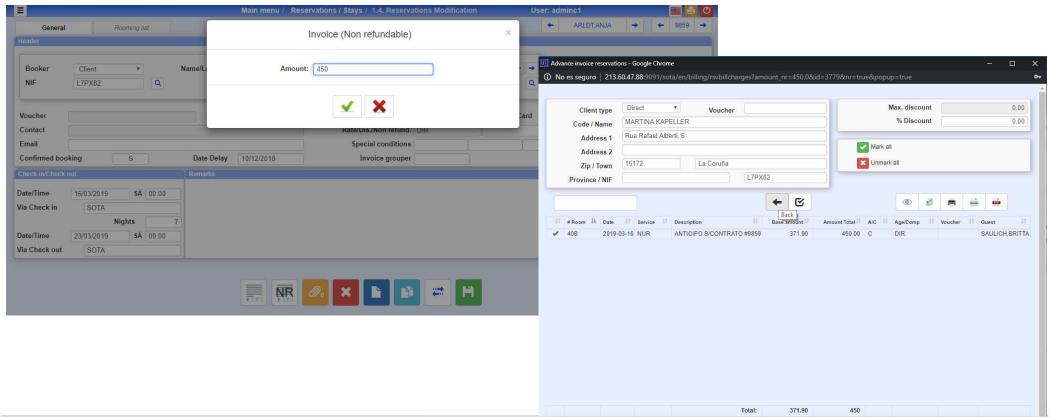

## Invoicing from Reservations. Non-Refundable

Non-Refundable. Nowadays, in most hotels this happens more and more frequently: the guests want a better price and for this they are welcome to book in the non-refundable mode, that is, they are willing to be charged (one day, the whole stay, ...), even if in the end they do not go to the hotel. This type of reservation where it is most common is through OTA's..

In the hotel a problem arises, since the reservation must be charged at the time of reception, or in the case of 2-3 days before the stay, and must be recorded so that when the client is staying at the hotel is known to have already paid this "advance". On the other hand the current legislation obliges that the "advances" of more than 400€ must be made by means of the emission of an invoice.

Seven Stars, proposes a very useful procedure, simple, and that does not require a later control.

First of all, you must have a service to which you are going to apply this "advance payment", it is recommended that your accounting account is an advance payment and not a sales account.

## Invoicing from Reservations. Non-Refundable

Seven Stars. He will remember later when the guest is staying at the hotel, at the time of making his bill (on departure, or in advance), the concept previously invoiced deducting it from this final invoice. In this case the exception may be that there is an invoice with a zero amount. Normally in the first invoice it is very probable that we don't have your Identification, the OTA's don't usually send it/demand it. This procedure can also be applied to advances requested from companies/agencies.