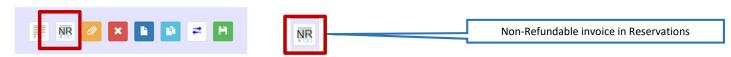

## Invoicing from Reservations

Proforma Invoice
Non-Refundable Invoice

## Invoicing from Reservations. Non-Refundable

Non-Refundable. Nowadays, in most hotels this happens more and more frequently: the guests want a better price and for this they are welcome to book in the non-refundable mode, that is, they are willing to be charged (one day, the whole stay, ...), even if in the end they do not go to the hotel. This type of reservation where it is most common is through OTA's..