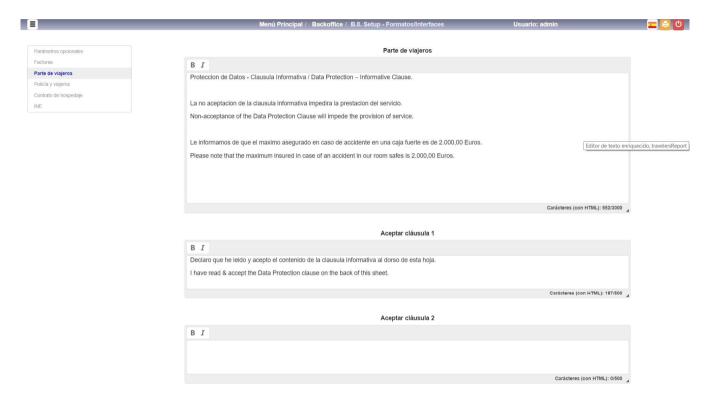

### Part of travelers with Police card

Every Hotel defines the report of travelers with the information exhibited