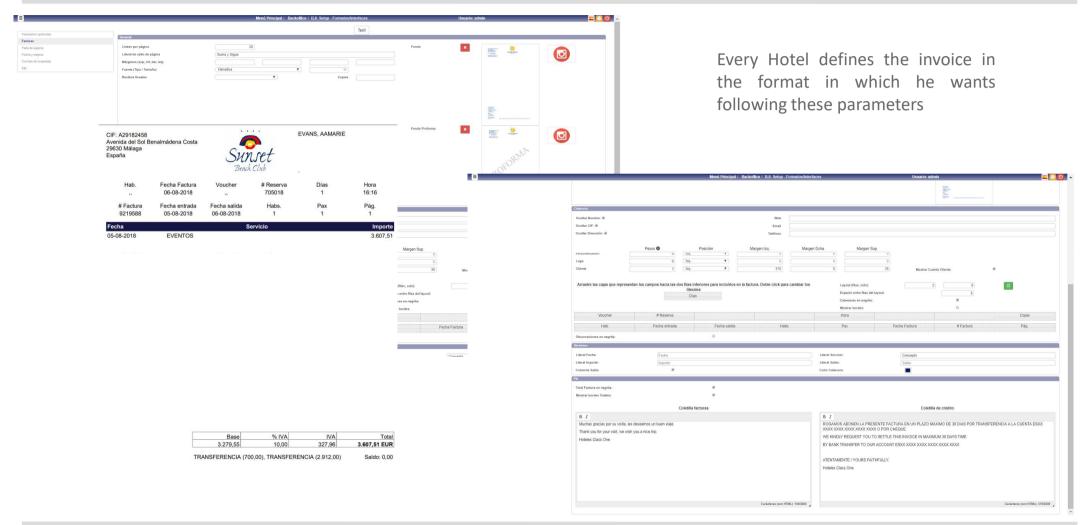

## **Open formats**

Every Hotel defines the report of travelers with the information exhibited