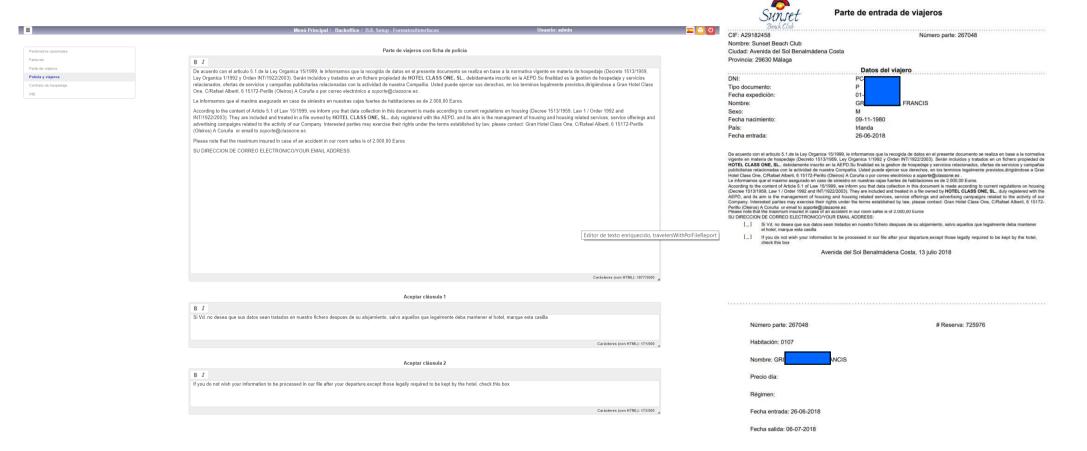

### Part of travelers with Police card

Every Hotel defines the report of travelers with the information exhibited