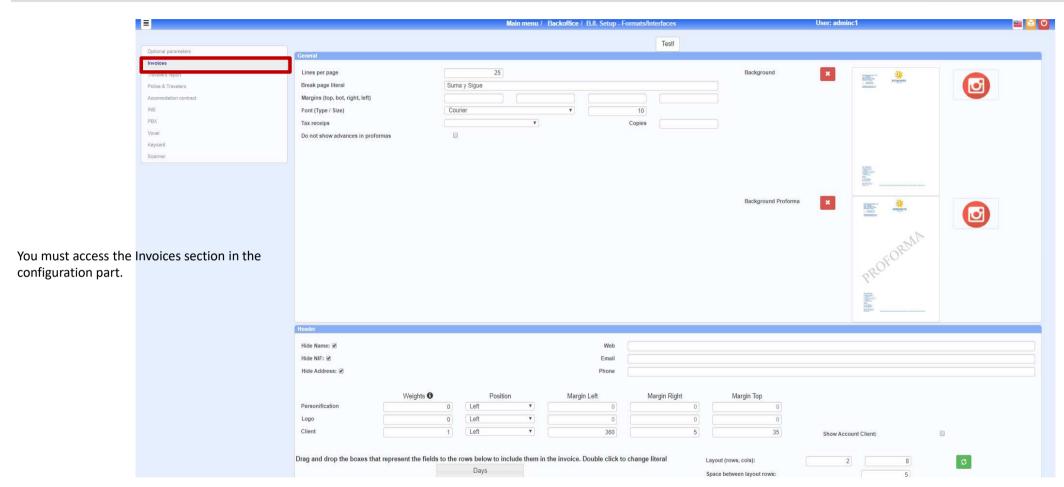

November 2.017





#### Configuration







Configuration







Configuration







#### Configuration Hotel and Client's personalization data







#### **Invoice Body Data Configuration**



| E  | Hab.<br>1001 | Fecha Factura<br>16-11-2017 | Fecha entrada<br>12-11-2017 | Fecha salida<br>16-11-2017 | Pax<br>2 | # Factura<br>Proforma |
|----|--------------|-----------------------------|-----------------------------|----------------------------|----------|-----------------------|
| F  | echa/Date    |                             | Servi                       | cio/Service                |          | Importe<br>Amount     |
| 1: | 3-11-2017    | Cargo 38                    |                             |                            |          | 45.00                 |

| # Factura     | Fecha Factura | # Reserva |
|----------