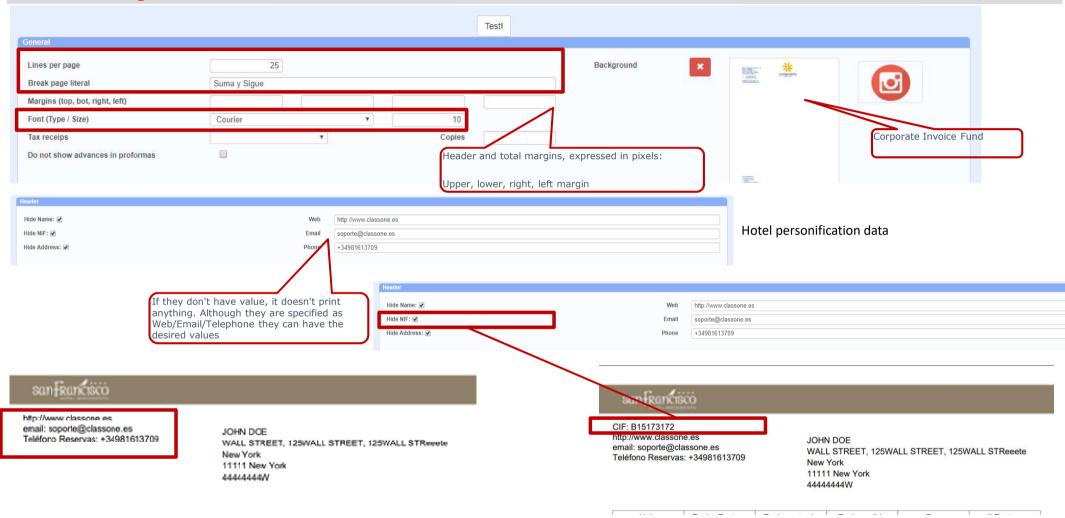

November 2.017





#### Configuration







Configuration







Configuration







#### Configuration Hotel and Client's personalization data







#### **Invoice Body Data Configuration**



| E  | Hab.<br>1001 | Fecha Factura<br>16-11-2017 | Fecha entrada<br>12-11-2017 | Fecha salida<br>16-11-2017 | Pax<br>2 | # Factura<br>Proforma |
|----|--------------|-----------------------------|-----------------------------|----------------------------|----------|-----------------------|
| F  | echa/Date    |                             | Servi                       | cio/Service                |          | Importe<br>Amount     |
| 1: | 3-11-2017    | Cargo 38                    |                             |                            |          | 45.00                 |

| # Factura     | Fecha Factura | # Reserva |
|---------------|---------------|-----------|
| Profo