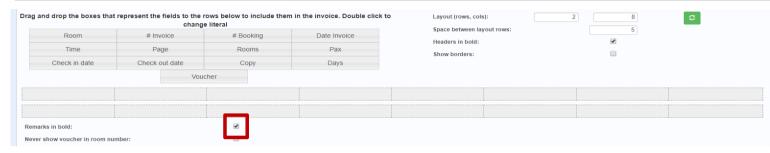

------------|-----------------------------|-----------------------------|----------------------------|----------|-----------------------|
| F  | echa/Date    |                             | Servi                       | cio/Service                |          | Importe<br>Amount     |
| 1: | 3-11-2017    | Cargo 38                    |                             |                            |          | 45.00                 |

| # Factura     | Fecha Factura | # Reserva |
|---------------|---------------|-----------|
| Proforma      | 16-11-2017    | 2234323   |
| Fecha entrada | Fecha salida  | Habs.     |
| 12-11-2017    | 16-11-2017    | 1         |
| Voucher       | Copia         | Hora      |
| V-23424       |               | 11:54     |





#### **Invoice Body Data Configuration**





#### Observations can have up to 256 characters







#### **Body Header Configuration**







#### Invoice footer configuration