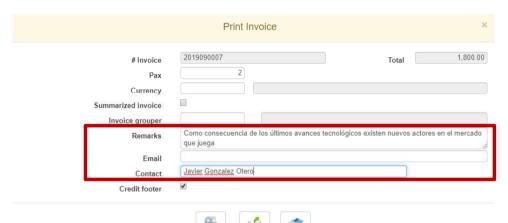

#### Observations can have up to 256 characters

#### Invoice footer configuration