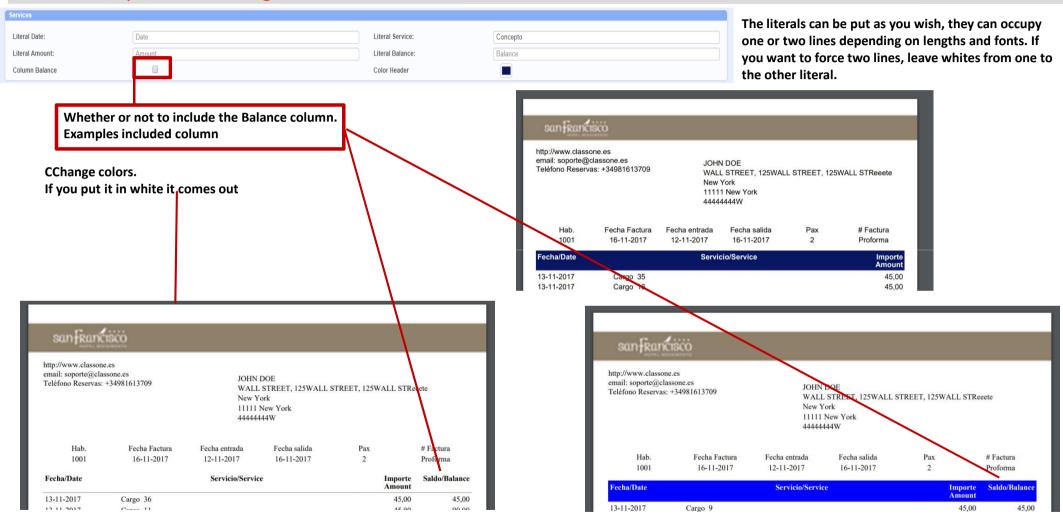

------|----------|-----------------------|
| F  | echa/Date    |                             | Servi                       | cio/Service                |          | Importe<br>Amount     |
| 1: | 3-11-2017    | Cargo 38                    |                             |                            |          | 45.00                 |

| # Factura     | Fecha Factura | # Reserva |
|---------------|---------------|-----------|
| Proforma      | 16-11-2017    | 2234323   |
| Fecha entrada | Fecha salida  | Habs.     |
| 12-11-2017    | 16-11-2017    | 1         |
| Voucher       | Copia         | Hora      |
| V-23424       |               | 11:54     |





#### **Invoice Body Data Configuration**





#### Observations can have up to 256 characters







#### **Body Header Configuration**







#### Invoice footer configuration