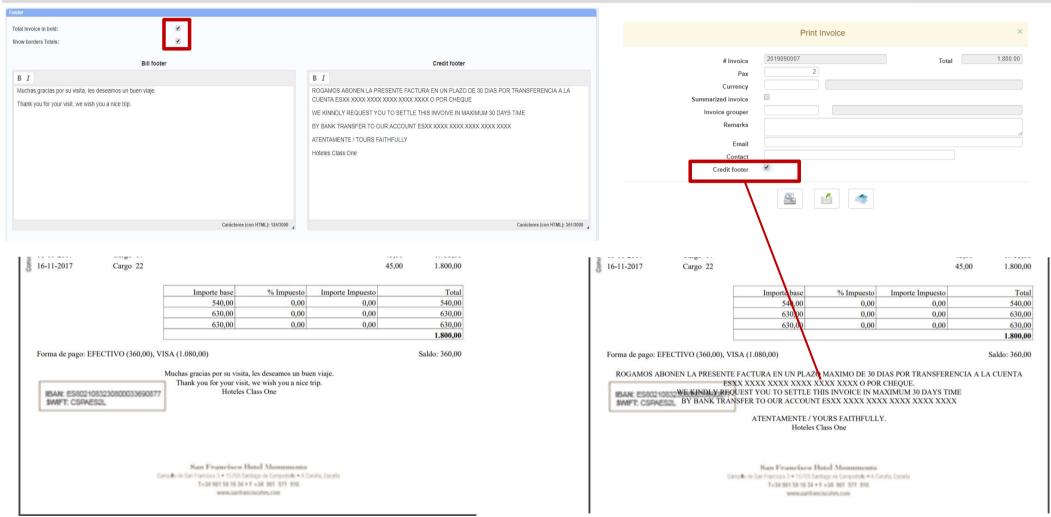

|
| F  | echa/Date    |                             | Servi                       | cio/Service                |          | Importe<br>Amount     |
| 1: | 3-11-2017    | Cargo 38                    |                             |                            |          | 45.00                 |

| # Factura     | Fecha Factura | # Reserva |
|---------------|---------------|-----------|
| Proforma      | 16-11-2017    | 2234323   |
| Fecha entrada | Fecha salida  | Habs.     |
| 12-11-2017    | 16-11-2017    | 1         |
| Voucher       | Copia         | Hora      |
| V-23424       |               | 11:54     |





#### **Invoice Body Data Configuration**





#### Observations can have up to 256 characters







#### **Body Header Configuration**







#### Invoice footer configuration