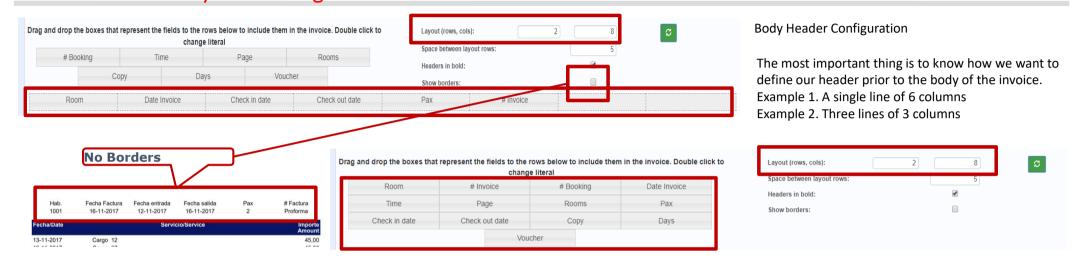

#### **Invoice Body Data Configuration**

| E  | Hab.<br>1001 | Fecha Factura<br>16-11-2017 | Fecha entrada<br>12-11-2017 | Fecha salida<br>16-11-2017 | Pax<br>2 | # Factura<br>Proforma |
|----|--------------|-----------------------------|-----------------------------|----------------------------|----------|-----------------------|
| F  | echa/Date    |                             | Servi                       | cio/Service                |          | Importe<br>Amount     |
| 1: | 3-11-2017    | Cargo 38                    |                             |                            |          | 45.00                 |

#### **Invoice Body Data Configuration**

#### **Body Header Configuration**