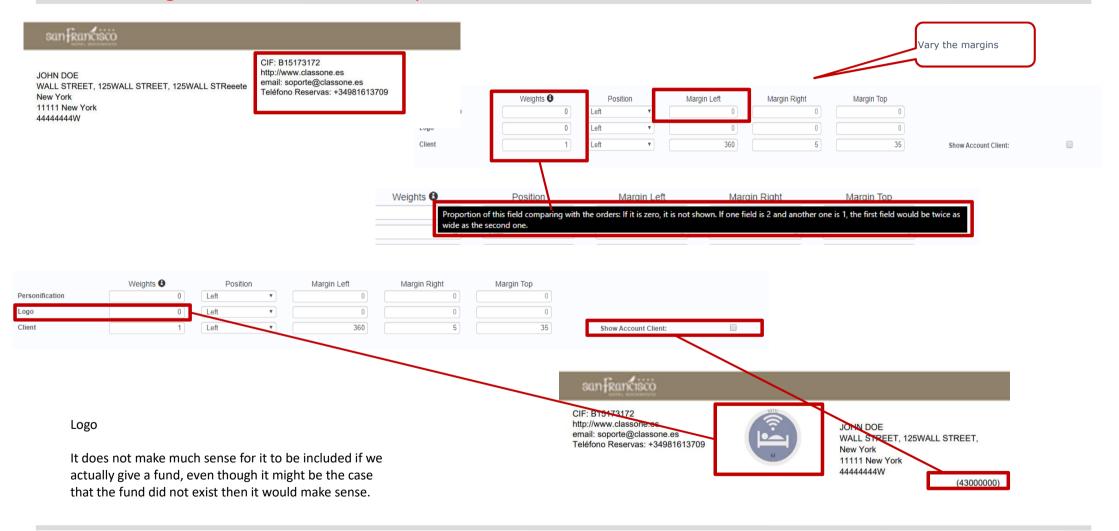

November 2.017





#### Configuration







Configuration







Configuration







#### Configuration Hotel and Client's personalization data







#### **Invoice Body Data Configuration**



| E  | Hab.<br>1001 | Fecha Factura<br>16-11-2017 | Fecha entrada<br>12-11-2017 | Fecha salida<br>16-11-2017 | Pax<br>2 | # Factura<br>Proforma |
|----|--------------|-----------------------------|-----------------------------|----------------------------|----------|-----------------------|
| F  | echa/Date    |                             | Servi                       | cio/Service                |          | Importe<br>Amount     |
| 1: | 3-11-2017    | Cargo 38                    |                             |                            |          | 45.00                 |

| # Factura     | Fecha Factura | # Reserva |
|---------------|---------------|-----------|
| Proforma      | 16-11-2017    | 2234323   |
| Fecha entrada | Fecha sal