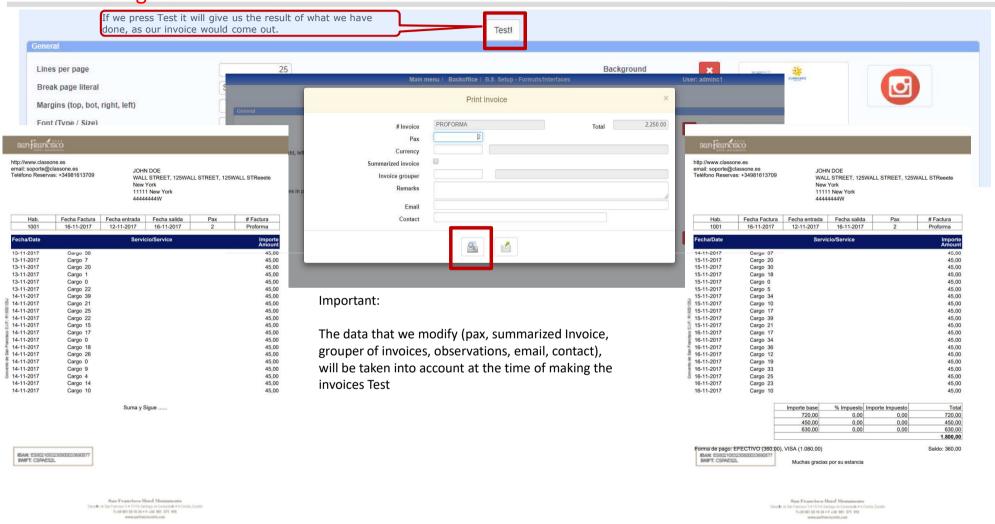

#### **Invoice Body Data Configuration**

| E  | Hab.<br>1001 | Fecha Factura<br>16-11-2017 | Fecha entrada<br>12-11-2017 | Fecha salida<br>16-11-2017 | Pax<br>2 | # Factura<br>Proforma |
|----|--------------|-----------------------------|-----------------------------|----------------------------|----------|-----------------------|
| F  | echa/Date    |                             | Servi                       | cio/Service                |          | Importe<br>Amount     |
| 1: | 3-11-2017    | Cargo 38                    |                             |                            |          | 45.00                 |

#### **Invoice Body Data Configuration**